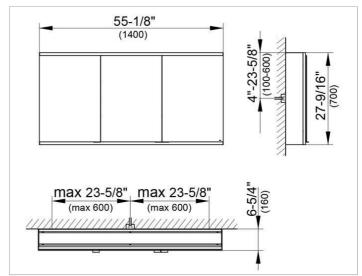

### **DRAWING**

EEK: A++, A+, A,

### **DIMENSION**

55,12 x 27,56 x 6,3 "

Warranty: KEUCO products are covered by a 5-year manufacturer's warranty, in effect from the date of purchase. During this time, proven product defects will be remedied free of charge. Warranty claims must be filed in writing, including a detailed description of the defect immediately after a defect has occurred. For a copy of our detailed product warranty policy, please contact us at office-usa@keuco.com.