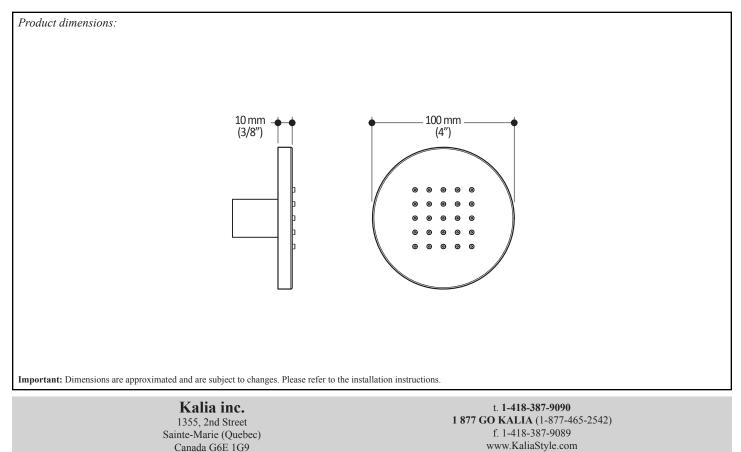

# **101651** Body Jets

**SPECIFICATIONS** 

## Packaging

- Dimensions: 305mm x 117mm x 92mm (12" x 4 5/8" x 3 5/8")
- Volume: 0.12 cu ft (0.003 cu m)
- **Total weight**: 2.0 lb (0.91 kg)