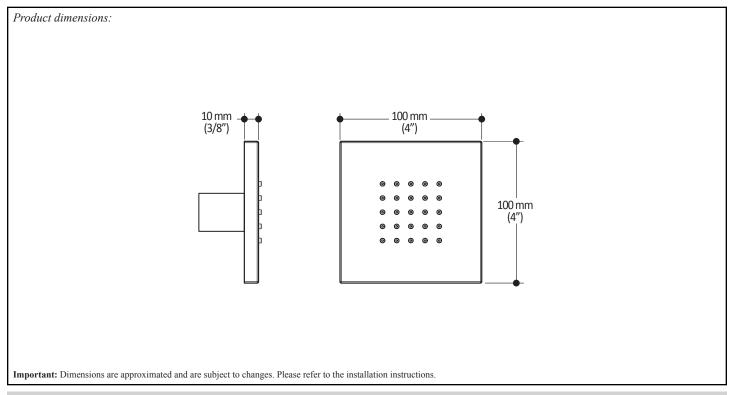

otects the surface finish for increased durability

## **Colors (Finishes)**

Chrome: 101652-110

Brushed Nickel PVD: 101652-120

#### **Certifications**

The specified model meets or exceeds the following standards;

ASME A112.18.1 / CSA B125.1



## **Packaging**

- **Dimensions**: 305mm x 117mm x 92mm (12" x 4 5/8" x 3 5/8")
- **Volume**: 0.12 cu ft (0.003 cu m)
- **Total weight**: 2.0 lb (0.91 kg)

#### Maximum flow rate

5.7 liters/min. (1.5 gallons/min.) at 80 psi



#### **Installation Notes**

This product must be installed following the installation instructions provided.

### WARRANTY

Kalia Inc. guarantees all aspects of its products to be free of defects in material and workmanship for normal residential use. Refer to the warranty included with the Kalia products for details.



# Kalia inc. 1355, 2nd Street

Sainte-Marie (Quebec) Canada G6E 1G9

t. 1-418-387-9090 1 877 GO KALIA (1-877-465-2542) f. 1-418-387-9089 www.KaliaStyle.com