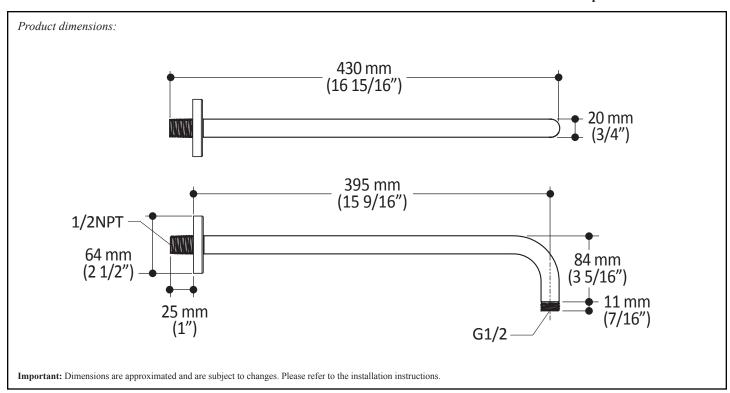

# 105008

## 90° Wall arm arm with round flange

**SPECIFICATIONS** 

## **Features**

• Male water inlet 1/2NPT

• Male water outlet G1/2

## Color (Finish)

Chrome: 105008-110Matte black: 105008-160



### **Installation Notes**

This product must be installed following the installation instructions provided.

#### WARRANTY

Kalia Inc. guarantees all aspects of its products to be free of defects in material and workmanship for normal residential use. **Refer to the warranty included with the Kalia products for details**.





1355, 2<sup>nd</sup> Street, Industrial Park Sainte-Marie (Québec) Canada G6E 1G9 T 418-387-9090 1-877-GO-KALIA (1-87- 465-2542) F 418 387-9089 kaliaspec.com