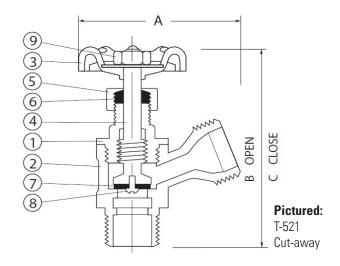

### **Working Pressure, Non Shock (PSI)**

Cold working pressure (CWP): 125 psi

Saturated steam (WSP): Not recommended for steam applications

| VIΑ | IATERIAL SPECIFICATION |                      |                   |  |  |  |
|-----|------------------------|----------------------|-------------------|--|--|--|
|     | PART                   | MATERIAL             | SPECIFICATION     |  |  |  |
| 1   | Bonnet                 | Cast brass           | UNS Alloy C85700  |  |  |  |
| 2   | Body                   | Cast brass           | UNS Alloy C85700  |  |  |  |
| 3   | Handle                 | Cast iron            | ASTM A48 Class 35 |  |  |  |
| 4   | Stem                   | Cast brass           | UNS Alloy C85700  |  |  |  |
| 5   | Packing nut            | Brass                | UNS Alloy C36000  |  |  |  |
| 6   | Stem packing           | NBR (Buna-N) rubber  | Commercial grade  |  |  |  |
| 7   | Seat washer            | NBR (Buna-N) rubber  | Commercial grade  |  |  |  |
| 8   | Seat retaining screw   | Stainless steel      | AISI grade 304    |  |  |  |
| 9   | Handle fastener        | Cadmium plated steel | AISI 1010         |  |  |  |
| 9   | Handle fastener        | Cadmium plated steel | AISI 1010         |  |  |  |

| DIMENSIONS - Incl | 1    |      |      |
|-------------------|------|------|------|
| Size              | Α    | В    | С    |
| 1/2" MNPT/Sweat   | 2.60 | 3.60 | 3.40 |
| 3/4" MNPT         | 2.60 | 3.70 | 3.50 |
| 3/4" Sweat        | 2.60 | 3.75 | 3.55 |
| 1/2" PEX          | 2.60 | 4.30 | 4.10 |
|                   |      |      |      |