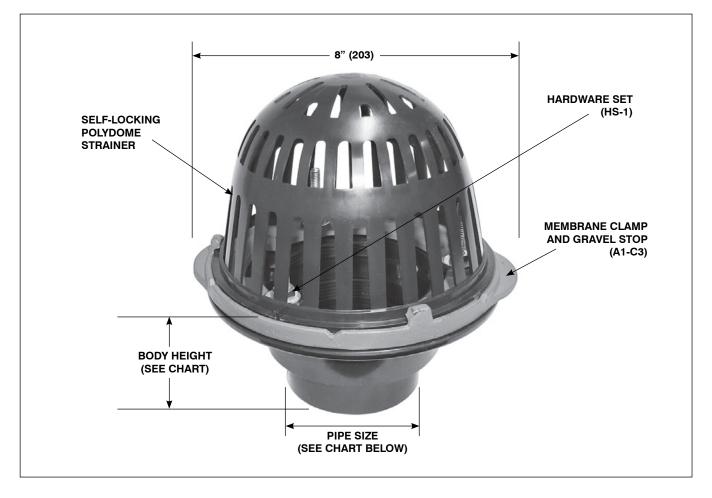

## PVC OR ABS ROOF DRAIN WITH 8" DIAMETER FLANGE

**Specification:** MIFAB Series R100 lacquered cast iron roof drain with anchor flange, cast iron waterproofing membrane clamp ring with integral gravel stop, and standard self-locking polydome dome strainer with a free area of 43 square inches.

R100

**Function:** Used in any type of flat roofs and gutters. 8" diameter body is ideal for applications with limited space. Dome provides for efficient drainage of rainwater and prevents debris from entering the drain line. Anchor flange and membrane clamp with tongue in groove design provides for secure grip of membrane and roof flashing materials.