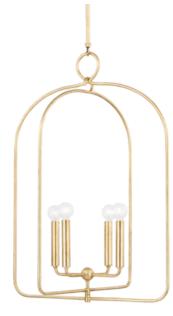

# DIMENSIONAL INFORMATION

| Height           | 32.00"  |
|------------------|---------|
| ADA Compliant    | No      |
| Hanging Type     | -       |
| Canopy/Backplate | 4.75" D |
| Width            | 22.50"  |
| Minimum Height   | 33.50"  |
| Maximum Height   | 72.50"  |
| Weight           | 7.00lb. |
|                  |         |

## **AVAILABLE FINISHES**

AGED IRON (AI) GOLD LEAF (GL)

#### LAMPING INFORMATION

Bulb 1 (4) 40 Watt Max 120 VAC Bulb Included No Socket Type E12 Candelabra -G16.5 UL Rating Damp Plug In No

JOB/LOCATION

QUANTITY