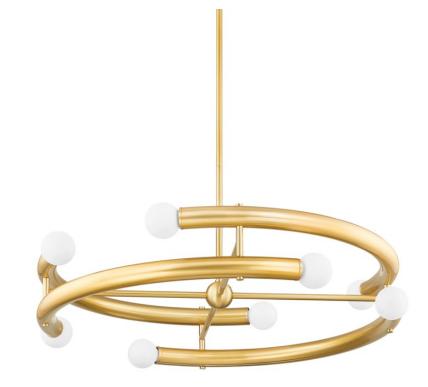

ALLEGRA H782808-AGB

A deconstruction of the recognizable ring chandelier, Allegra breaks the circular form into separate staggered arcs. The arcs orbit around an Aged Brass orb at the center and the bulbs are deliberately spaced equidistant from each other creating an overall soothing, rhythmic effect. The wall sconce takes a single curved Aged Brass tube and mounts it on a circular backplate providing both uplight and downlight.

#### DIMENSIONS

Height 7.75" Width/Diameter 36.00" Minimum Height 14.50" Maximum Height 47.00" Canopy/Backplate Hanging Type 1-3" / 1-6" / 1-12" / 1-18" Weight 24.20Ib