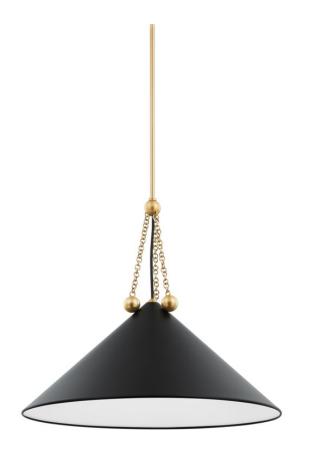

### H784701L-AGB/SBK

Boho meets Bauhaus in this ornamental and architectural pendant. The detailed Aged Brass chainwork, orb accents, and metal tip at the top decorate the straightforward, angular shade with jewelry-like accents. The all-over Soft White finish feels crisp and clean, while the Soft Black shade has a Soft White interior for a more dramatic effect.

### **FINISHES**

Aged Brass/soft Black (AGB/SBK)
AGED BRASS/SOFT WHITE (AGB/SWH)