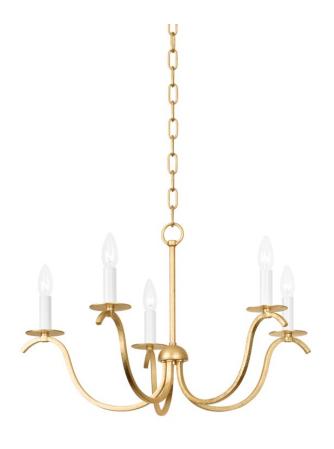

# **JACLIN**

H809805-GL

Slender, sweeping arms hold classic candlesticks for a simple, yet dramatic silhouette. The elegant Gold Leaf finish and chain detailing elevate the look. Jaclin's transitional design makes it perfect statement lighting in both traditional and modern interiors.

#### **FINISHES**

Gold Leaf (GL)

#### **DIMENSIONS**

Height 15.00"

Width/Diameter 25.75"

Minimum Height 18.25"

Maximum Height 67.75"

Canopy/Backplate

Hanging Type 54

Weight 7.70lb