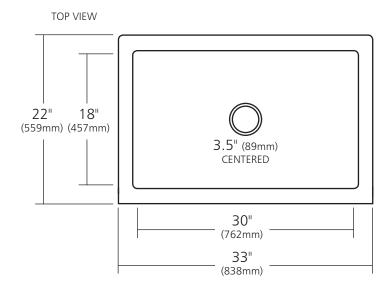

### **PRODUCT DETAILS**

- 33" x 22" x 10.5" OD (838mm x 559mm x 267mm)
- 30" x 18" x 10" ID (762mm x 457mm x 254mm)
- Hand hammered 16 gauge recycled copper
- Apron extends 2" (51mm) on sides
- 3.5" (89mm) drain opening
- Dimensions are not exact and may vary  $\pm .5$ " (13mm)