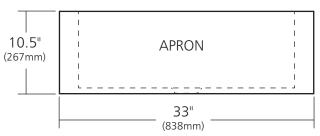

### **PRODUCT DETAILS**

- 33" x 22" x 10.5" OD (838mm x 559mm x 267mm)
- 30" x 18" x 10" ID (762mm x 457mm x 254mm)
- Hand hammered 16 gauge recycled copper
- Apron extends 2" (51mm) on sides
- 3.5" (89mm) drain opening
- Dimensions are not exact and may vary  $\pm .5$ " (13mm)