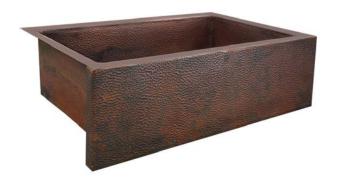

# **PINNACLE**

SIDE VIEW

CPK292 Antique Finish CPK592 Brushed Nickel Finish

### **PRODUCT DETAILS**

- 33" x 22" x 10.5" OD (838mm x 559mm x 267mm)
- 30" x 18" x 10" ID (762mm x 457mm x 254mm)
- Hand hammered 16 gauge recycled copper
- Apron extends 2" (51mm) on sides
- 3.5" (89mm) drain opening
- Dimensions are not exact and may vary  $\pm .5$ " (13mm)