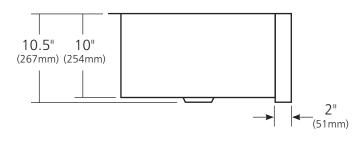

### **PRODUCT DETAILS**

- 33" x 22" x 10.5" OD (838mm x 559mm x 267mm)
- 30" x 18" x 10" ID (762mm x 457mm x 254mm)
- Hand hammered 16 gauge recycled copper
- Apron extends 2" (51mm) on sides
- 3.5" (89mm) drain opening
- Dimensions are not exact and may vary  $\pm .5$ " (13mm)