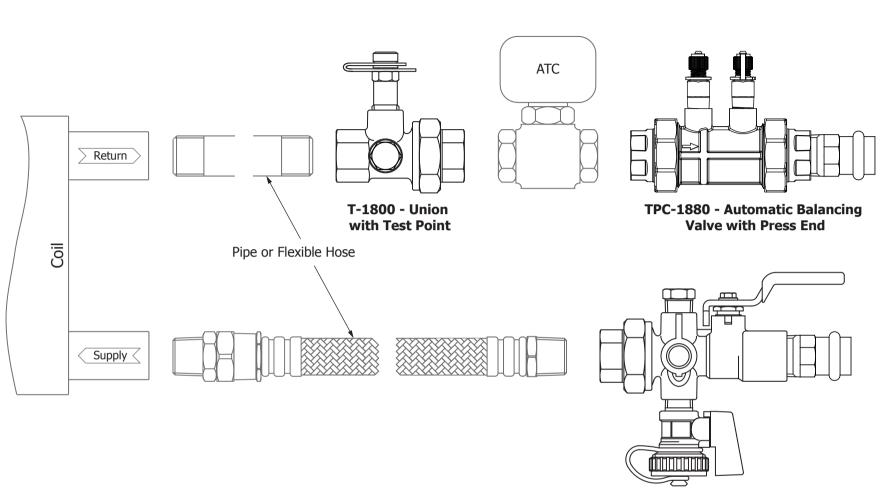

## PCT-1830 - Combination Ball Valve with Drain and Test Point with Press End

## Available in sizes ½" to 2"

NOTE: ATC supplied by others

Flexible Hose supplied as an accessory

Press connections are as shown

Please contact Nibco for other press end options

| Modified | Date        |       |                                                                                                                                                                                                              |  |  |                 |  |  |                     |
|----------|-------------|-------|--------------------------------------------------------------------------------------------------------------------------------------------------------------------------------------------------------------|--|--|-----------------|--|--|---------------------|
|          | Ref. No.    |       |                                                                                                                                                                                                              |  |  |                 |  |  |                     |
| Designed |             |       | Scale                                                                                                                                                                                                        |  |  | Date 31/08/2016 |  |  |                     |
| Checked  |             |       | Description                                                                                                                                                                                                  |  |  |                 |  |  |                     |
| Approved |             |       | NIBCO NCC3P Coil Kit with Union, Automatic Balancing                                                                                                                                                         |  |  |                 |  |  |                     |
| MIDCO    |             |       | Valve and Combination Ball Valve with Drain and Press End                                                                                                                                                    |  |  |                 |  |  |                     |
|          |             |       | Code NIBCO                                                                                                                                                                                                   |  |  |                 |  |  | Prod. Code<br>NCC3P |
| AHEAD    | OF THE FLOW | FLOW" | The information contained in this document is the confidential property of NIBCO INC. It may not be used reproduced or otherwise made use of other than for the purpose for which it was issed by NIBCO INC. |  |  |                 |  |  |                     |