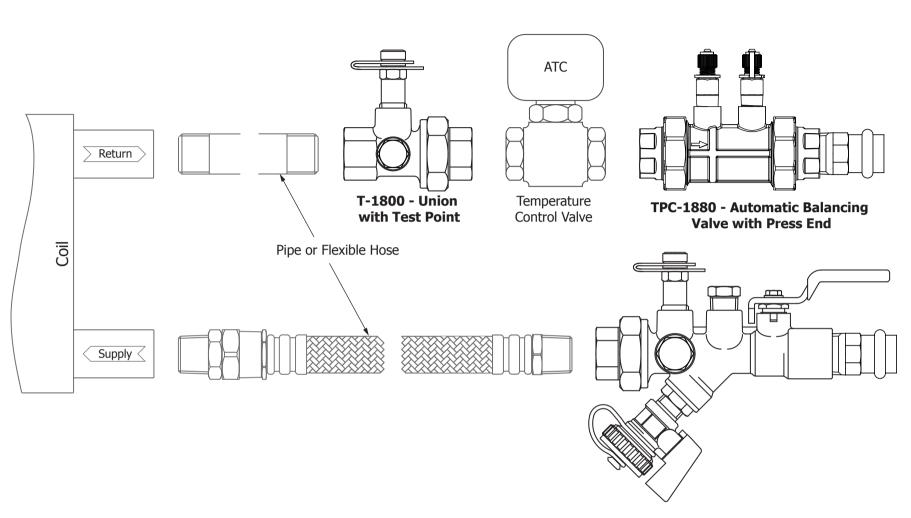

## PCT-1820 - Combination Ball Valve with Strainer, Drain and Test Point with Press End

## Available in sizes ½" to 2"

NOTE: ATC supplied by others
Flexible Hose supplied as an accessory
Press connections are as shown
Please contact Nibco for other press end options

| Modified                | Date     |          |                                                                                                                                                                                                              |  |  |                   |  |  |     |
|-------------------------|----------|----------|--------------------------------------------------------------------------------------------------------------------------------------------------------------------------------------------------------------|--|--|-------------------|--|--|-----|
|                         | Ref. No. |          |                                                                                                                                                                                                              |  |  |                   |  |  |     |
| Designed                |          |          | Scale                                                                                                                                                                                                        |  |  | Date 08/31/2016   |  |  |     |
| Checked                 |          |          | Description                                                                                                                                                                                                  |  |  |                   |  |  |     |
| Approved                |          |          | NIBCO NCC4P Coil Kit with Union, Automatic Balancing                                                                                                                                                         |  |  |                   |  |  |     |
|                         |          |          | Valve, Combination Ball Valve with Strainer and Press End                                                                                                                                                    |  |  |                   |  |  |     |
| NIBCO AHEAD OF THE FLOW |          |          | Code NIBCO                                                                                                                                                                                                   |  |  | Prod. Code<br>NCC |  |  | C4P |
| AHEAD                   | OF THE   | F L O VV | The information contained in this document is the confidential property of NIBCO INC. It may not be used reproduced or otherwise made use of other than for the purpose for which it was issed by NIBCO INC. |  |  |                   |  |  |     |