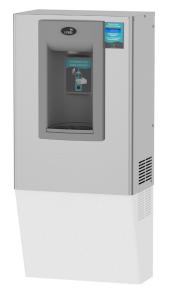

# **Suggested Specification**

Model NNEBFEZ shall retrofit to existing Elkay® EZ and LZ water coolers to provide contactless activation. Model NNEBFEZ shall include the VersaFiller® Sports Bottle Filler. VersaFiller components contain Freshield®, which utilizes a silver-based antimicrobial compound to protect the surfaces from discoloration, odors and degradation caused by the growth of micro-organisms and mildew.

| Features:                  | <ul> <li>Bottle filler replaces bubbler, existing top<br/>and button activation</li> </ul>                                 |
|----------------------------|----------------------------------------------------------------------------------------------------------------------------|
|                            | <ul> <li>Bottle filler retro-fits to the existing water<br/>cooler without removing it from the wall</li> </ul>            |
|                            | Re-uses existing refrigeration, plumbing and<br>power source                                                               |
|                            | Ample space within the bottle filler cabinet to<br>add filtration, including all OASIS filters                             |
|                            | <ul> <li>Access through the side of the bottle filler<br/>cabinet for clean and easy replacement of<br/>filters</li> </ul> |
|                            | Heavy duty galvanized steel frame                                                                                          |
|                            | <ul> <li>Waterways are lead-free in materials &amp;<br/>construction</li> </ul>                                            |
|                            | Built-in filter monitor and bottle counter                                                                                 |
| Filtration:                | Utilizes existing Elkay® filtration if applicable                                                                          |
| Power:                     | 115 Volts, 60 Hz                                                                                                           |
| Activation By:             | Contactless Sensor                                                                                                         |
| Mounting Type:             | Wall Mounted                                                                                                               |
| Chilling Option:           | Utilizes existing Elkay® refrigeration system                                                                              |
| Full Load Amps:            | 0.2                                                                                                                        |
| Rated Watts:               | 11                                                                                                                         |
| Dimensions<br>(D x W x H): | NNEBFEZ - 12.1" x 17.8" x 24.7"<br>With Elkay® Cooler - 12.1" x 17.8" x 38.0"                                              |
| Approx. Net<br>Weight:     | NNEBFEZ - 18 lbs<br>With Elkay® Cooler - 63 lbs                                                                            |
| Installation<br>Location:  | Indoor                                                                                                                     |
|                            |                                                                                                                            |