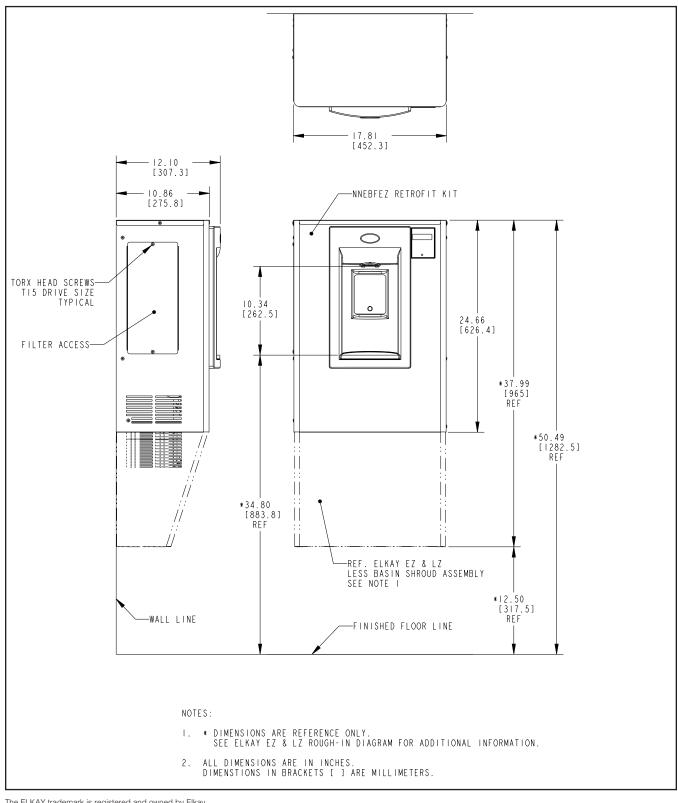

| Features:                  | <ul> <li>Bottle filler replaces bubbler, existing top<br/>and button activation</li> </ul>                                 |
|----------------------------|----------------------------------------------------------------------------------------------------------------------------|
|                            | <ul> <li>Bottle filler retro-fits to the existing water<br/>cooler without removing it from the wall</li> </ul>            |
|                            | Re-uses existing refrigeration, plumbing and<br>power source                                                               |
|                            | Ample space within the bottle filler cabinet to<br>add filtration, including all OASIS filters                             |
|                            | <ul> <li>Access through the side of the bottle filler<br/>cabinet for clean and easy replacement of<br/>filters</li> </ul> |
|                            | Heavy duty galvanized steel frame                                                                                          |
|                            | <ul> <li>Waterways are lead-free in materials &amp;<br/>construction</li> </ul>                                            |
|                            | Built-in filter monitor and bottle counter                                                                                 |
| Filtration:                | Utilizes existing Elkay® filtration if applicable                                                                          |
| Power:                     | 115 Volts, 60 Hz                                                                                                           |
| Activation By:             | Contactless Sensor                                                                                                         |
| Mounting Type:             | Wall Mounted                                                                                                               |
| Chilling Option:           | Utilizes existing Elkay® refrigeration system                                                                              |
| Full Load Amps:            | 0.2                                                                                                                        |
| Rated Watts:               | 11                                                                                                                         |
| Dimensions<br>(D x W x H): | NNEBFEZ - 12.1" x 17.8" x 24.7"<br>With Elkay® Cooler - 12.1" x 17.8" x 38.0"                                              |
| Approx. Net<br>Weight:     | NNEBFEZ - 18 lbs<br>With Elkay® Cooler - 63 lbs                                                                            |
| Installation<br>Location:  | Indoor                                                                                                                     |
|                            |                                                                                                                            |

## Installation

- Prior to roughing in, consult with local, state and federal codes for proper mounting height
- Shipped with complete instructions and wall mounting bracket

# **COOLER TO BOTTLE FILLER CONVERSION KIT**

The ELKAY trademark is registered and owned by Elkay Manufacturing Company. OASIS International is not affiliated with Elkay Manufacturing Company in any way. No OASIS International Products are associated or affiliated with, sponsored or endorsed by the Elkay Manufacturing Company. Installation of the NNEBFEZ could void the original water fountain warranty.