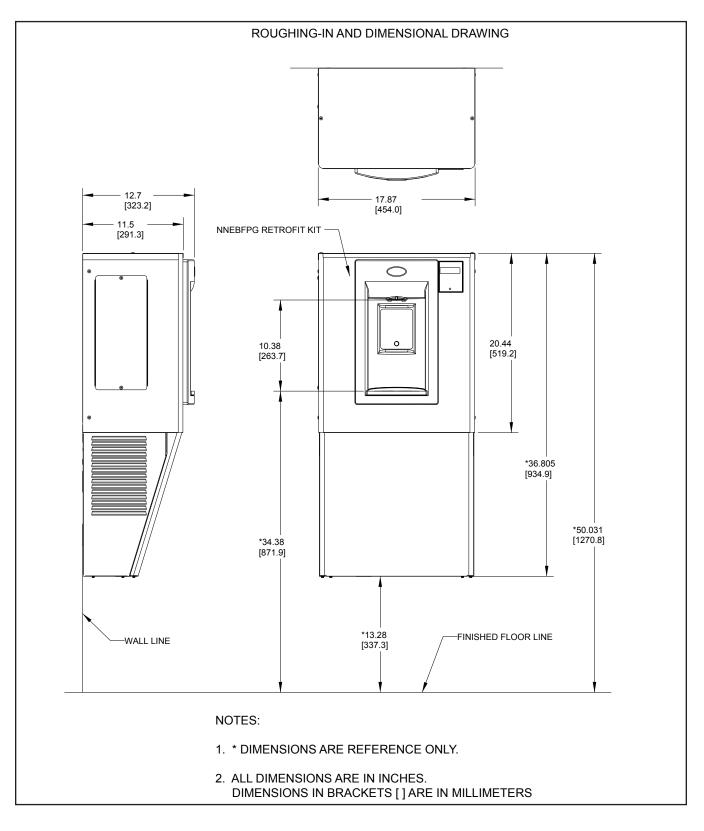

|                            | <ul> <li>Bottle filler replaces bubbler, button<br/>activation, existing top and front panel</li> </ul>                    |
|----------------------------|----------------------------------------------------------------------------------------------------------------------------|
|                            | <ul> <li>Bottle filler retro-fits to the existing water<br/>cooler without removing it from the wall</li> </ul>            |
|                            | <ul> <li>Re-uses existing refrigeration, plumbing and<br/>power source</li> </ul>                                          |
|                            | Ample space within the bottle filler cabinet to<br>add filtration, including all OASIS filters                             |
| Features:                  | <ul> <li>Access through the side of the bottle filler<br/>cabinet for clean and easy replacement of<br/>filters</li> </ul> |
|                            | Heavy duty galvanized steel frame                                                                                          |
|                            | <ul> <li>Waterways are lead-free in materials &amp;<br/>construction</li> </ul>                                            |
|                            | Built-in filter monitor and bottle counter                                                                                 |
|                            | <ul> <li>Compatible with refrigerated and non-<br/>refrigerated fountains</li> </ul>                                       |
| Filtration:                | Utilizes existing filtration if applicable.<br>Option to add filtration to bottle filler cabinet.                          |
| Power:                     | 115 Volts, 60 Hz                                                                                                           |
| Activation By:             | Contactless Sensor                                                                                                         |
| Mounting Type:             | Wall Mounted                                                                                                               |
| Chilling Option:           | Utilizes existing refrigeration system if applicable                                                                       |
| Full Load Amps:            | 0.4                                                                                                                        |
| Rated Watts:               | 20                                                                                                                         |
| Dimensions<br>(D x W x H): | NNEBFPG - 12.7" x 17.9" x 20.4"<br>With Cooler - 12.7" x 17.8" x 36.8"                                                     |
| Approx. Net<br>Weight:     | NNEBFPG - 18.4 lbs<br>With OASIS Refrigerated Cooler - 55.5 lbs                                                            |
| Installation<br>Location:  | Indoor                                                                                                                     |
|                            |                                                                                                                            |

### Installation

- Prior to roughing in, consult with local, state and federal codes for proper mounting height
- Shipped with complete instructions and wall mounting bracket