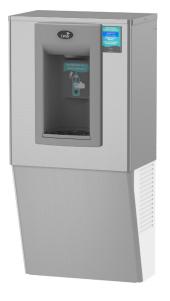

# Technical Sheet COOLER TO BOTTLE FILLER CONVERSION KIT

NNEBFPG

# **Suggested Specification**

Model NNEBFPG shall retrofit to existing OASIS PG\*AC and P\*AC series water coolers to provide contactless activation. Retrofits to both single and split level models. Model NNEBFPG shall include the VersaFiller® Sports Bottle Filler. Plastic bottle filler components contain Freshield®, which utilizes a silver-based antimicrobial compound to protect the surfaces from discoloration, odors and degradation caused by the growth of micro-organisms and mildew.

|                            | <ul> <li>Bottle filler replaces bubbler, button<br/>activation, existing top and front panel</li> </ul>                    |
|----------------------------|----------------------------------------------------------------------------------------------------------------------------|
|                            | <ul> <li>Bottle filler retro-fits to the existing water<br/>cooler without removing it from the wall</li> </ul>            |
|                            | <ul> <li>Re-uses existing refrigeration, plumbing and<br/>power source</li> </ul>                                          |
|                            | Ample space within the bottle filler cabinet to<br>add filtration, including all OASIS filters                             |
| Features:                  | <ul> <li>Access through the side of the bottle filler<br/>cabinet for clean and easy replacement of<br/>filters</li> </ul> |
|                            | Heavy duty galvanized steel frame                                                                                          |
|                            | <ul> <li>Waterways are lead-free in materials &amp;<br/>construction</li> </ul>                                            |
|                            | Built-in filter monitor and bottle counter                                                                                 |
|                            | <ul> <li>Compatible with refrigerated and non-<br/>refrigerated fountains</li> </ul>                                       |
| Filtration:                | Utilizes existing filtration if applicable.<br>Option to add filtration to bottle filler cabinet.                          |
| Power:                     | 115 Volts, 60 Hz                                                                                                           |
| Activation By:             | Contactless Sensor                                                                                                         |
| Mounting Type:             | Wall Mounted                                                                                                               |
| Chilling Option:           | Utilizes existing refrigeration system if applicable                                                                       |
| Full Load Amps:            | 0.4                                                                                                                        |
| Rated Watts:               | 20                                                                                                                         |
| Dimensions<br>(D x W x H): | NNEBFPG - 12.7" x 17.9" x 20.4"<br>With Cooler - 12.7" x 17.8" x 36.8"                                                     |
| Approx. Net<br>Weight:     | NNEBFPG - 18.4 lbs<br>With OASIS Refrigerated Cooler - 55.5 lbs                                                            |
| Installation<br>Location:  | Indoor                                                                                                                     |
|                            |                                                                                                                            |