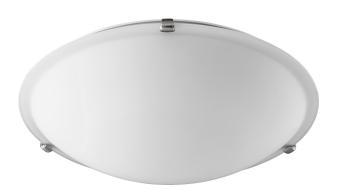

201 Railhead Road Fort Worth, TX 76106 Website: quoruminternational.com

Phone: 817-626-5483 Fax: 800-934-8176 Email: customersupport@quorumintl.com

 Item #:
 **3000-20165** 

 Color:
 **Satin Nickel** 

 Height:
 **5**"

 Width/Dia.:
 **20"**

Notes: Quorum-Home-Collection

|       | 4           |      | Medium |        | 60   |     |       |
|-------|-------------|------|--------|--------|------|-----|-------|
|       | # Of Lights | Туре | Base   | Source | Watt | Dim | Incl. |
| Buibs |             |      |        |        |      |     |       |

## Features

...

Safety Rating:DampSafety Listing:UL

| Additional Information |            |  |  |  |  |  |
|------------------------|------------|--|--|--|--|--|
| Glass:                 | Satin opal |  |  |  |  |  |
| Shipped Via:           | Parcel     |  |  |  |  |  |
| Weight:                | 10lb       |  |  |  |  |  |