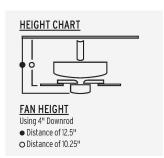

| MOUNTING          |                 |
|-------------------|-----------------|
| DOWNROD LENGTH:   | 4.00"           |
| SLOPE:            | 10-23           |
| HUGGER ADAPTABLE: | No              |
| CANOPY:           | W 5.17 x H 2.09 |