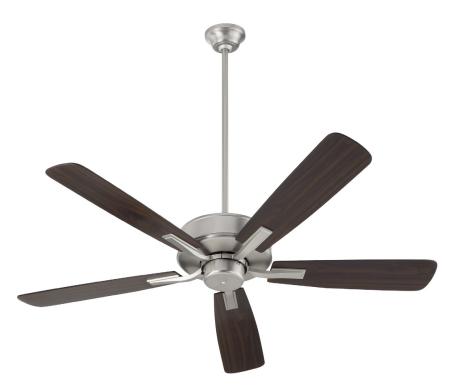

## Ovation 4525-165

OVATION 52" 5 Blade Fan - Satin Nickel

| Project:      |  |
|---------------|--|
| Location:     |  |
| Fixture Type: |  |
| Catalog #:    |  |
|               |  |

| DETAILS       |                 |
|---------------|-----------------|
| FINISH:       | Satin Nickel    |
| MATERIAL:     | Steel           |
| BLADE FINISH: | Walnut / Silver |
| LOCATION:     | Dry Listed      |
| BLADES:       | 5               |

| DIMENSIONS   |        |
|--------------|--------|
| BLADE SWEEP: | 52"    |
| BLADE PITCH: | 12°    |
| LEAD WIRE:   | 80.00" |

| MECHANICAL |             |
|------------|-------------|
| AMPS:      | .56/.41/.26 |
| WATTS:     | 66/39/14    |
| RPM:       | 167/125/73  |
| POLES:     | 14          |
| MOTOR:     | 153         |
| CONTROLS:  | 3 Speed     |

## **PRODUCT DETAILS:**

The Ovation series is an essential ceiling fan featuring slightly curved blades and modest housing. With multiple control types, it will effortlessly provide cooling comfort to your home.