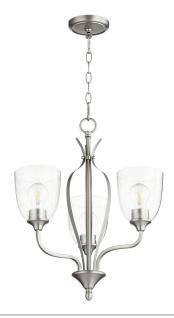

## JARDIN CLR/SD CHAND - STN

Item #: **6127-3-265**Color: **Satin Nickel** 

Height: 21" Width/Dia.: 20"

Notes:

Quorum-Home-Collection

**Bulbs** 

| 3           |      | Medium |        | 60   |     |       |  |
|-------------|------|--------|--------|------|-----|-------|--|
| # Of Lights | Туре | Base   | Source | Watt | Dim | Incl. |  |
| Duido       |      |        |        |      |     |       |  |

Features Additional Information

Safety Rating: Dry Glass: Clear seeded Safety Listing: UL Shipped Via: Parcel

Please be advised that all prices and information shown here are subject to verification by Quorum. In the event of a discrepancy, we reserve the right to make any corrections necessary.