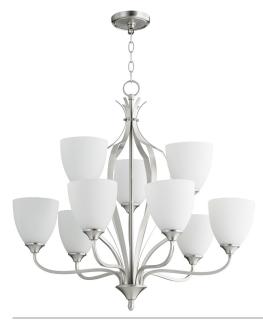

## JARDIN 9LT CHAND -STN

Item #: **6127-9-65**Color: **Satin Nickel** 

Height: **28"** Width/Dia.: **30"** 

Notes:

Quorum-Home-Collection

**Bulbs** 

| # Of Lights | Туре   | Base   | Source | Watt | Dim | Incl. |
|-------------|--------|--------|--------|------|-----|-------|
| 9           | Medium | Medium |        | 60   |     |       |