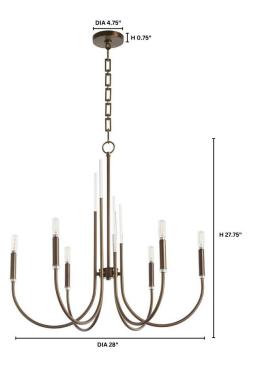

## 6223-6-81

SUMMIT 6 Light Chandelier - Dark Brass

| Project:      |  |
|---------------|--|
| Location:     |  |
| Fixture Type: |  |
| Catalog #:    |  |

| DETAILS   |                        |
|-----------|------------------------|
| FINISH:   | Dark Brass             |
| MATERIAL: | Steel   Acrylic Spires |
| LOCATION: | Damp Listed            |
|           |                        |

| DIMENSIONS |        |
|------------|--------|
| HEIGHT:    | 27.75" |
| DIAMETER:  | 28.00" |
|            |        |
|            |        |
|            |        |
|            |        |

| LIGHT SOURCE       |                      |
|--------------------|----------------------|
| NUMBER OF SOCKETS: | 6 Light              |
| SOCKET BASE:       | Candelabra Base Lamp |
| WATTAGE:           | 60 Watt              |

| MOUNTING      |                     |
|---------------|---------------------|
| CANOPY:       | H 0.75" x Dia 4.75" |
| CHAIN LENGTH: | 8'                  |
| CHAIN FINISH: | Dark Brass          |
| CORD LENGTH:  | 10'                 |
| CORD COLOR:   | Clear               |
|               |                     |