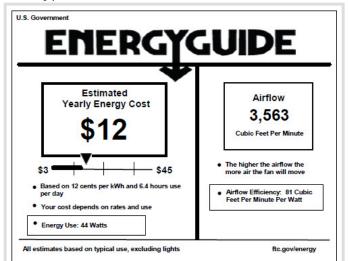

201 Railhead Road Fort Worth, TX 76106

Website: quoruminternational.com



Email: customersupport@quorumintl.com





CHATEAUX 60`` FAN -PW

Item #: **78605-70**Color: **Persian White** 

Notes: Transitional

**Features** 

Safety Rating: **Dry**Safety Listing: **UL** 

and the last

**Additional Information** 

Wire: **80**Shipped Via: **Parcel**Weight: **27lb** 

**Fan Features** 

Motor Size: 188x25
Blade Pitch: 14°
Blade Span: 60"

Blade Finish: **Distressed Weathered Pine**,

**Distressed Weathered Pine** 

Blade Qty: 5



Optional Control: Hi/Med/Lo/Off

Reverse Air: Slide Fan Downrod: 3.5, 6

Manufacturer **limited lifetime** Warranty:

Please be advised that all prices and information shown here are subject to verification by Quorum. In the event of a discrepancy, we reserve the right to make any corrections necessary.