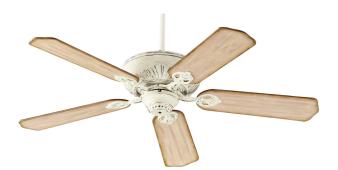

201 Railhead Road Fort Worth, TX 76106

Website: quoruminternational.com

Email: customersupport@quorumintl.com

CHATEAUX 60`` FAN -PW

Item #: **78605-70**Color: **Persian White** 

Notes: Transitional

**Features** 

Blade Finish: **Distressed Weathered Pine**,

**Distressed Weathered Pine** 

Blade Qty: 5

Optional Control: Hi/Med/Lo/Off

Reverse Air: Slide Fan Downrod: 3.5, 6

Manufacturer **limited lifetime** Warranty:

Please be advised that all prices and information shown here are subject to verification by Quorum. In the event of a discrepancy, we reserve the right to make any corrections necessary.