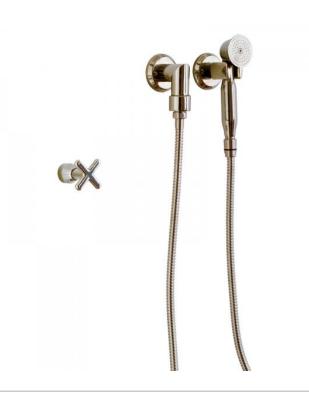

## **Product Details**

Hand Shower (WHS): 2 1/4" round Hand Shower (Wall (WHS100)) Knob (Cross (K235))

## **Finish**

Shown in White Bronze Light (WL)