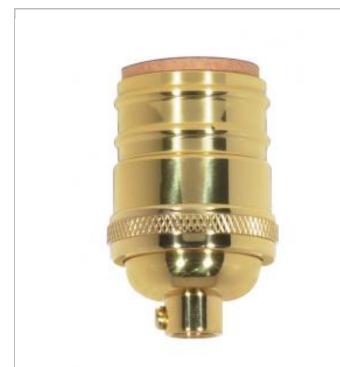

## **SATCO 80-1054**

PL CAST BRASS S. KEYLESS SKT

Notes

[www] 11-09-2020 01:16:21

| General        |                |
|----------------|----------------|
| Status         | Active         |
| Voltage        | 250V           |
| Wattage        | 660            |
| Length (in.)   | 1.25           |
| Width (in.)    | 1.25           |
| Height (in.)   | 2.25           |
| Finish         | Polished Brass |
| Safety Listing | cULus - Listed |
| Each UPC       | 045923810541   |

| Electrical        |             |
|-------------------|-------------|
| Electrical Rating | 660W - 250V |
| Terminal          | Screw       |
| Dhusiaal          |             |

| Physical  |         |
|-----------|---------|
| Diameter  | 1.25    |
| Сар       | 1/8 IPS |
| Set Screw | With    |
| Material  | Brass   |