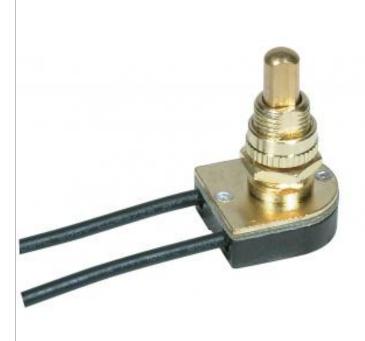

## **SATCO**<sup>®</sup> NUVO<sup>®</sup>

Project Name

Location

Prepared By

| General         |                           |
|-----------------|---------------------------|
| Status          | Active                    |
| Finish          | Brass Plated              |
| Safety Listing  | RU - Recognized Component |
| Location Rating | Not Applicable            |
| Each UPC        | 045923811265              |
| Electrical      |                           |
| Strip           | 3/4 in.                   |
| Switch Type     | On-Off                    |
| Leads           | 6 in.                     |
| Physical        |                           |
| Bushing         | 5/8"                      |
| Material        | N/A                       |

SATCO 80-1126

BR FIN PUSH ON/OFF SWITCH 5/8"

Notes

[www] 12-28-2020 02:55:3

Copyright 2020 Satco Products, Inc. All Rights Reserved For More Information Visit: <u>https://www.satco.com/</u>