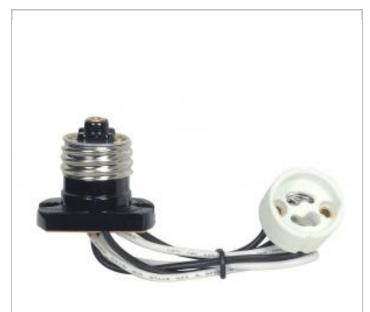

## SATCO NUVO

Project Name

ocation Prepared By

**SATCO 80-2368** 

E26 FLANGED ADAPTER TO GU10

Notes

[uanai] 00.17.2020 01.30-78

| General         |                              |
|-----------------|------------------------------|
| Status          | Active                       |
| Voltage         | 250V                         |
| Wattage         | 660                          |
| Finish          | Brown                        |
| Safety Listing  | cRUus - Recognized Component |
| Location Rating | Not Applicable               |
| Electrical      |                              |
| Wire Length     | 10 in.                       |

| Physical        |                  |
|-----------------|------------------|
| Extension (in.) | 0.50             |
| Material        | Phenolic Plastic |

| Additional Information |                        |
|------------------------|------------------------|
| Additional Information | 1/2' Overall Extension |