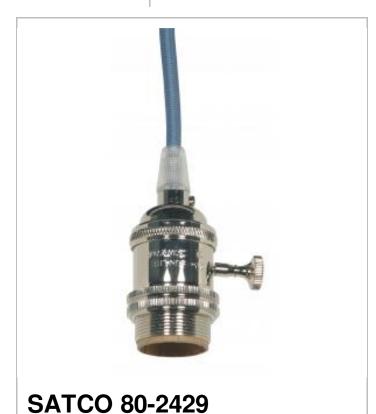

## SATCO NUVO

Project Name

Location

Prepared By

| Ν | О | i( | е | S |
|---|---|----|---|---|
|   |   |    |   |   |

NICKEL 4PC S.B. ON/OFF T/K SKT

[www] 09-14-2020 01:39:48

| General         |                           |  |
|-----------------|---------------------------|--|
| Status          | Active                    |  |
| Voltage         | 250V                      |  |
| Wattage         | 250                       |  |
| Length (in.)    | 120.00                    |  |
| Finish          | Polished Nickel           |  |
| Safety Listing  | RU - Recognized Component |  |
| Location Rating | Not Applicable            |  |
| Each UPC        | 045923824296              |  |

| Electrical  |            |
|-------------|------------|
| Switch Type | On-Off     |
| Wire Color  | Light Blue |
| Wire Length | 120 in.    |

| Physical |       |
|----------|-------|
| Material | Brass |