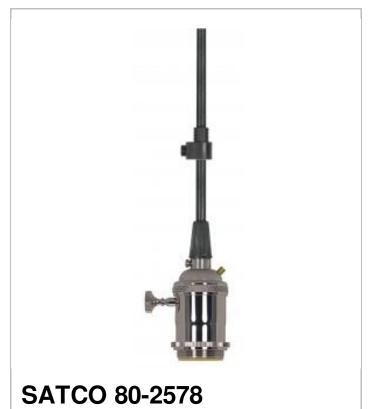

## SATCO NUVO

Project Name

Location Prepared By

| N | n | to | e |
|---|---|----|---|

PN 4PC C.B. ON/OFF TK SKT GRD

[www] 09-14-2020 01:39:48

| General         |                            |
|-----------------|----------------------------|
| Status          | Active                     |
| Voltage         | 250V                       |
| Wattage         | 250                        |
| Length (in.)    | 120.00                     |
| Finish          | Polished Nickel            |
| Safety Listing  | cRU - Recognized Component |
| Location Rating | Not Applicable             |
| Each UPC        | 045923825781               |

| Electrical  |         |
|-------------|---------|
| Switch Type | On-Off  |
| Wire Color  | Black   |
| Wire Length | 120 in. |

| Physical  |         |
|-----------|---------|
| Сар       | 1/8 IPS |
| Set Screw | With    |
| Material  | Brass   |