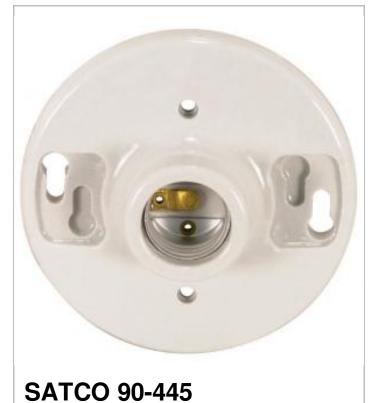

## **SATCO**° NUVO°

Project Name

Location

Prepared By

| General                |                    |
|------------------------|--------------------|
| Status                 | Active             |
| Voltage                | 250V               |
| Wattage                | 660                |
| Length (in.)           | 4.38               |
| Width (in.)            | 4.38               |
| Height (in.)           | 1.50               |
| Finish                 | White              |
| Safety Listing         | cULus - Listed     |
| Each UPC               | 045923904455       |
| Physical               |                    |
| Diameter               | 4.38               |
| Material               | Porcelain          |
| Additional Information |                    |
| Additional Information | Two-screw terminal |

Includes

Mounting screws

Notes

PORCELAIN KEYLESS OUTLET

[www] 12-14-2020 04:01:1

Copyright 2020 Satco Products, Inc. All Rights Reserved For More Information Visit: <u>https://www.satco.com/</u>