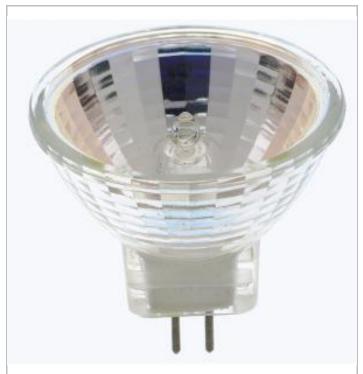

## **SATCO S3466**

FTF 35W MR-11 SPOT-CARDED

Notes

| General      |              |
|--------------|--------------|
| Status       | Active       |
| Watts        | 35           |
| Volts        | 12V          |
| Shape        | MR11         |
| Filament     | C-6          |
| Base         | Bi Pin GZ4   |
| ANSI Base    | GZ4          |
| CCT (Kelvin) | 2900         |
| Temperature  | Warm White   |
| CRI          | 100          |
| Lumens       | 300          |
| Beam Spread  | 12           |
| Dimmable     | Yes Dimmable |
| Hours Rated  | 2000         |
| Lamp Type    | MR           |
| Technology   | Halogen      |