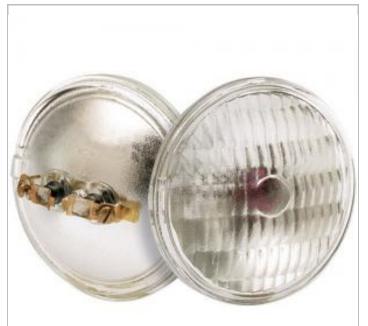

## **SATCO S4329**

H7554 6V 20W ST2 PAR36 C6

Notes

| General     |                |
|-------------|----------------|
| Status      | Active         |
| Watts       | 20             |
| Volts       | 6V             |
| Shape       | PAR36          |
| Base        | Screw Terminal |
| ANSI Base   | MP2            |
| Hours Rated | 50             |
| Lamp Type   | Sealed Beam    |
| Technology  | Incandescent   |
| Physical    |                |
| MOL         | 2.75           |
| MOD         | 4.5            |