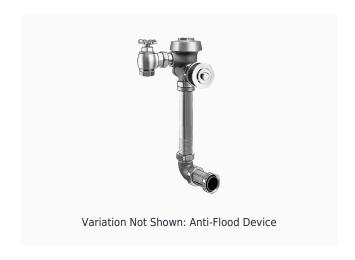

### **DESCRIPTION**

1.6 gpf, Rough Brass Finish, Anti-Flood Device Flush Connection, Single Flush, 16.75 L Dimension, Royal® Concealed Manual Flushometer.

### **DETAILS**

Flush Volume: 1.6 gpf (6.0 Lpf)Finish: Rough Brass (RB)

• Valve: Diaphragm

• Valve Body Material: Semi-red Brass

Fixture Type: Water ClosetFixture Connection: Rear

Rough-In Dimension: 16" (406mm)
Spud Coupling: 1 ½" (38mm)

• Supply Pipe: 1" (25mm)

L Dimension: 16 <sup>3</sup>/<sub>4</sub>" (425mm) (16-3/4-LDIM)
 Flush Connection: Anti-Flood Device (AFD)