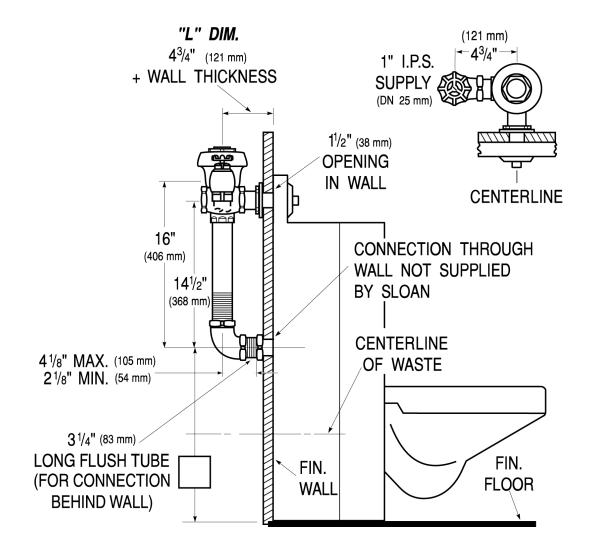

# **ROUGH-IN**

### **DETAILS**

Flush Volume: 1.6 gpf (6.0 Lpf)Finish: Rough Brass (RB)

• Valve: Diaphragm

• Valve Body Material: Semi-red Brass

Fixture Type: Water ClosetFixture Connection: Rear

Rough-In Dimension: 16" (406mm)
Spud Coupling: 1 ½" (38mm)

• Supply Pipe: 1" (25mm)

L Dimension: 16 <sup>3</sup>/<sub>4</sub>" (425mm) (16-3/4-LDIM)
 Flush Connection: Anti-Flood Device (AFD)