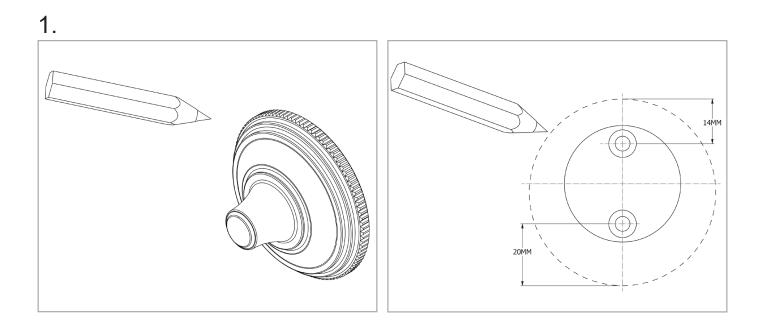

#### **Fitting Instructions**

- 1. Mark rose centres to ensure correct distance between roses.
- 2. Position and fix wall plates to wall.