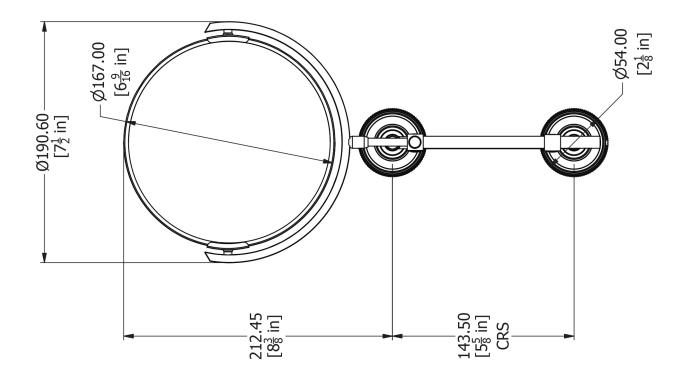

# SAMUEL HEATH

## **Product Data Sheet** L6708 Extending Mirror



### **Dimension Key**





#### **Fitting Instructions**





- 1. Mark rose centres to ensure correct distance between roses.
- 2. Position and fix wall plates to wall.

#### SAFETY NOTE

Prior to drilling into walls: Check there are no hidden electrical wires, cables or water supply pipes with the aid of an electronic detector.

**Note:** Wall plugs supplied are only suitable for solid stone / brick walls. For plasterboard walls use specialist wall plugs. Seek advice from a specialist about the suitability of fixings to be used.

#### SAMUEL HEATH

Head Office and Customer Service Leopold Street Birmingham England B12 0UJ

T: +44 (0)121 766 4200 F: +44 (0)121 772 3334

Info@samuel-heath.com www.samuel-heath.com

US Customer Service usa@samuel-heath.com Federal I.D. No. 58-1504682 www.samuel-heath.com/us