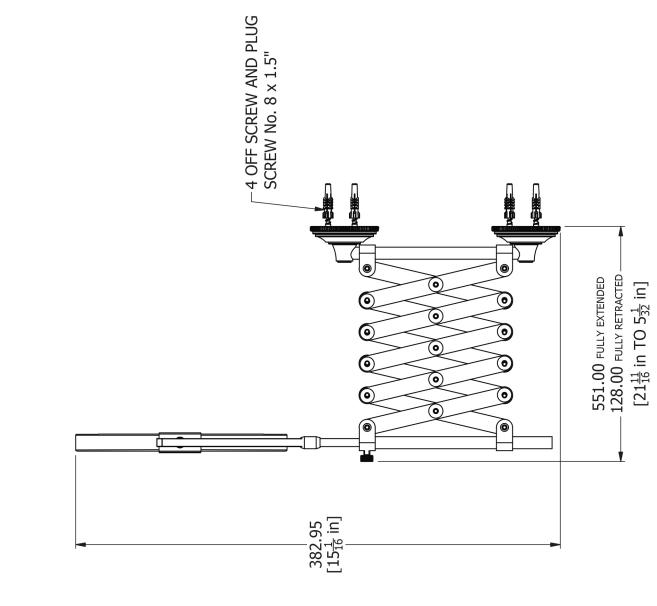

# SAMUEL HEATH

## **Product Data Sheet** L6708 Extending Mirror



### **Dimension Key**





#### **Fitting Instructions**





- 1. Mark rose centres to ensure correct distance between roses.
- 2. Position and fix wall plates to wall.

#### SAFETY NOTE

Prior to drilling into walls: Check there are no hidden electrical wires, cables or water supply pipes with the aid of an electronic detector.

**Note:** Wall plugs supplied are only suitable for solid stone / brick walls. For plasterboard walls use specialist wall plugs. Seek advice from a specialist about the suitability of fixings to be used.

#### SAMUEL HEATH

Head Office and Customer Service Leopold Street Birmingham England B12 0UJ

T: +44 (0)121 766 4200 F: +44 (0)121 772 3334

Info@samuel-heath.com www.samuel-heath.com

US Customer Service usa@samuel-heath.com Federal I.D. No. 58-1504682 www.samuel-heath.com/us