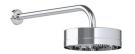

## SAMUEL HEATH

Product Number: T10B2AR09

1/2" Concealed thermostatic shower - 2 volume controls **Description:** 

## **Finishes Available**

Chrome Plate

Polished Nickel

Stainless Steel with Matt Black

City Bronze

Matt Black Chrome

**Brushed Gold Matt** 

black chrome