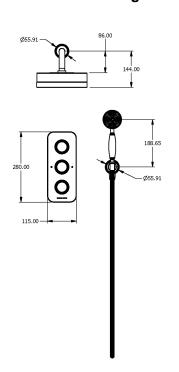

## SAMUEL HEATH

Product Number: T10B2AR09

1/2" Concealed thermostatic shower - 2 volume controls **Description:** 



## **Finishes Available**







Chrome Plate

Polished Nickel

Stainless Steel with Matt Black







City Bronze

Matt Black Chrome

**Brushed Gold Matt** 







black chrome

City Bronze

Polished nickel with gloss Brushed Gold matt with Stainless steel finish with City Bronze



Antique Gold with gloss black chrome

## **Specification Drawing**





## **Kit Components**







V654

T162-A

V663

T166-A

V941

**UK Customer Service** Leopold Street Birmingham B12 0UJ

Tel: +44 121 766 4200 Email: info@samuel-heath.com **US Customer Service** 

Federal I.D. No. 58-1504682 Email: usa@samuel-heath.com **Specification Enquiries** 

Design Centre Chelsea Harbour 1st Floor, North Dome, London **SW10 0XE** 

Tel: 020 7352 0249

Email: showroom@samuel-heath.com