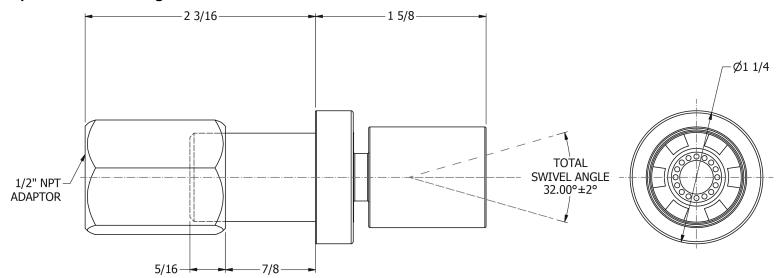

## SAMUEL HEATH

Product Number: V176-A

**Description:** 1/2" Body jet

## **Finishes Available**

Lacquered

Polished Nickel

City Bronze Matt Black Chrome Urban Brass Matt

**Brushed Gold** Gloss

Brushed Gold Brushed Gold Matt Unlacquered

**Specification Drawing** 

Tel: +44 121 766 4200 Email: info@samuel-heath.com **US Customer Service** 