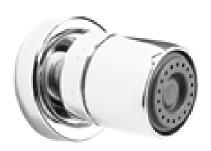

## SAMUEL HEATH

Product Number: V176-A

**Description:** 1/2" Body jet



## **Standards**



## Flow rates

| Litres/Min | 0.1 Bar | 0.5 Bar | 1.0 Bar | 2.0 Bar | 3.0 Bar | 4.0 Bar | 5.0 Bar |
|------------|---------|---------|---------|---------|---------|---------|---------|
|            |         | 3.0     | 4.6     | 7.2     | 8.5     | 9.8     | 11.0    |

Flow rate data provided is indicative of each product and is given in open outlet conditions. Installation design, external connections and fittings not supplied may affect the data provided.

## **Finishes Available**













Lacquered







Polished Nickel

City Bronze Matt Black Chrome Urban Brass Matt

**Brushed Gold** Gloss

Brushed Gold Brushed Gold Matt Unlacquered

**Specification Drawing** 



Tel: +44 121 766 4200 Email: info@samuel-heath.com **US Customer Service** 

Federal I.D. No. 5