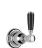

# SAMUEL HEATH

**Product Number:** V203-TC

**Description:** Trim set for V132-IS thermostatic valve - 2 way diverter with flow control for 3rd outlet

## **Finishes Available**

Brass

Finish

**Brushed Gold** Gloss

**Control Options Available** 