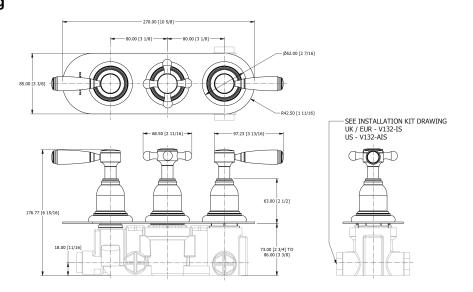

# **Specification Drawing**

**UK Customer Service** Leopold Street Birmingham B12 0UJ Tel: +44 121 766 4200

Email: info@samuel-heath.com

**US Customer Service** Federal I.D. No. 58-1504682 Email: usa@samuel-heath.com **Specification Enquiries** Design Centre Chelsea Harbour 1st Floor, North Dome, London **SW10 0XE** Tel: 020 7352 0249