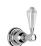

# SAMUEL HEATH

**Product Number:** V203-TC

**Description:** Trim set for V132-IS thermostatic valve - 2 way diverter with flow control for 3rd outlet

## **Finishes Available**

Brass

Finish

**Brushed Gold** Gloss

**Control Options Available** 