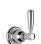

# SAMUEL HEATH

**Product Number:** V203-TC

**Description:** Trim set for V132-IS thermostatic valve - 2 way diverter with flow control for 3rd outlet

## **Finishes Available**

Brass

Finish

**Brushed Gold** Gloss

**Control Options Available** 