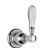

# SAMUEL HEATH

**Product Number:** V203-TC

**Description:** Trim set for V132-IS thermostatic valve - 2 way diverter with flow control for 3rd outlet

## **Finishes Available**

Brass

Finish

**Brushed Gold** Gloss

**Control Options Available** 