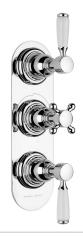

# SAMUEL HEATH

**Product Number:** V203-TC

**Description:** Trim set for V132-IS thermostatic valve - 2 way diverter with flow control for 3rd outlet