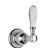

# SAMUEL HEATH

Product Number: V203-TSB

**Description:** Trim set for V132-IS thermostatic valve - 2 way diverter with flow control for 3rd outlet

## **Finishes Available**

Non Lacquered Brass

Finish

Country Bronze

**Brushed Gold Brushed Gold Matt** Gloss

**Control Options Available** 