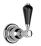

# SAMUEL HEATH

Product Number: V203-TSB

**Description:** Trim set for V132-IS thermostatic valve - 2 way diverter with flow control for 3rd outlet

## **Finishes Available**

Non Lacquered Brass

Finish

Country Bronze

**Brushed Gold Brushed Gold Matt** Gloss

**Control Options Available** 