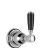

# SAMUEL HEATH

Product Number: V203-TSB

**Description:** Trim set for V132-IS thermostatic valve - 2 way diverter with flow control for 3rd outlet

## **Finishes Available**

Non Lacquered Brass

Finish

Country Bronze

**Brushed Gold Brushed Gold Matt** Gloss

**Control Options Available** 