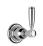

# SAMUEL HEATH

Product Number: V203-TSB

**Description:** Trim set for V132-IS thermostatic valve - 2 way diverter with flow control for 3rd outlet

## **Finishes Available**

Non Lacquered Brass

Finish

Country Bronze

**Brushed Gold Brushed Gold Matt** Gloss

**Control Options Available** 