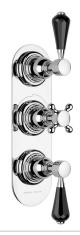

# SAMUEL HEATH

Product Number: V203-TSB

**Description:** Trim set for V132-IS thermostatic valve - 2 way diverter with flow control for 3rd outlet