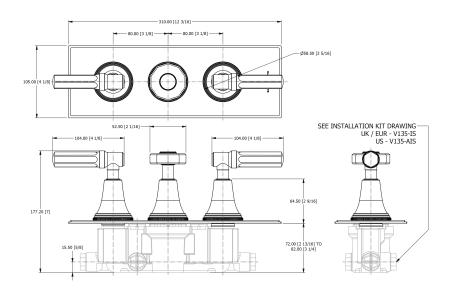

# **Specification Drawing**

**UK Customer Service** Leopold Street Birmingham B12 0UJ

Tel: +44 121 766 4200 Email: info@samuel-heath.com **US Customer Service** Federal I.D. No. 58-1504682 Email: usa@samuel-heath.com **Specification Enquiries** 