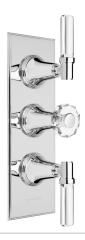

# SAMUEL HEATH

Product Number: V602-TL

**Description:** Trim set for V135-IS thermostatic valve - 2 separate flow controls