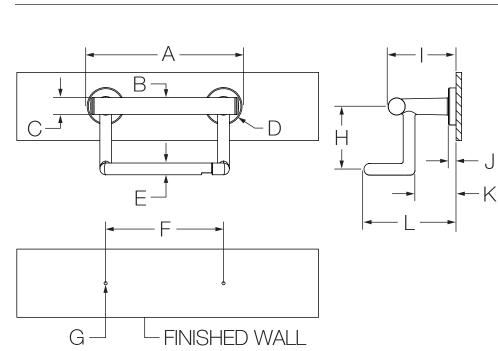

## **Dimensions**

| Measurements |                                 |  |
|--------------|---------------------------------|--|
| Α            | 7-7/8", 200 mm                  |  |
| в            | Load bearing surface supports   |  |
|              | up to 250 lbs. as an assist bar |  |
| С            | Ø 7/8", 22 mm                   |  |
| D            | (2x) Ø 1-7/8", 48 mm            |  |
| Е            | 19/32", 15 mm                   |  |
| F            | 6", 152 mm                      |  |
| G            | (2x) Hole Size                  |  |
|              | Ø 7/64", 3 mm                   |  |
| Н            | 3-3/16", 81 mm                  |  |
| Ι            | 3-3/8", 86 mm                   |  |
| J            | 3/8", 10 mm                     |  |
| Κ            | 2-1/8", 54 mm                   |  |
| L            | 4-11/16", 119 mm                |  |

Note: Dimensions subject to change without notice.