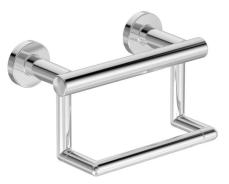

## 353GBTP ADA Toilet Paper Holder with Assist Bar **Specification Submittal**

| Model Numbers                            |                            | Feature Highlights                                                                                                                                                                                                                                                                                                                                                                                            |
|------------------------------------------|----------------------------|---------------------------------------------------------------------------------------------------------------------------------------------------------------------------------------------------------------------------------------------------------------------------------------------------------------------------------------------------------------------------------------------------------------|
| □ 353GBTP Toilet Pa                      | per Holder with Assist Bar | <ul> <li>Supports up to 250 lbs. as an assist bar</li> <li>7/8" bar diameter</li> <li>1-7/8" flange diameter</li> <li>Bar extends 2-1/8" from wall</li> <li>Concealed mounting for a clean look</li> <li>Pivoting tissue holder for easy loading</li> <li>Mounting hardware and mounting plate included</li> <li>Metal construction in standard polished chrome finish</li> <li>Winglts compatible</li> </ul> |
| Finish Options                           |                            | Warranty                                                                                                                                                                                                                                                                                                                                                                                                      |
| -STN Satin Nice Note: Append appropriate |                            | <ul> <li>Limited Lifetime - to the original end purchaser in consumer/residential installations.</li> <li>5 Years - for industrial/commercial installations.</li> <li>Refer to www.symmons.com/warranty for complete warranty information.</li> </ul>                                                                                                                                                         |