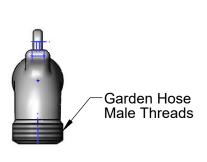

|   | −1/2" NPT<br>Male Threads |
|---|---------------------------|
| ш |                           |
| # |                           |
|   |                           |

| This Space for Architect/Engineer Approval |          |  |
|--------------------------------------------|----------|--|
| Job Name                                   | Date     |  |
| Model Specified                            | Quantity |  |
| Customer/Wholesaler                        |          |  |
| Contractor                                 |          |  |
| Architect/Engineer                         |          |  |

**Product Specifications:** 

Rough Chrome Spout with Male Garden Hose Outlet

Product Compliance:

NSF 61 - Section 9 NSF 372 (Low Lead Content)

Drawn: KJG Checked: JRM Approved: JHB Date: 05/31/19 Scale: 1:2 Sheet: 1 of 1