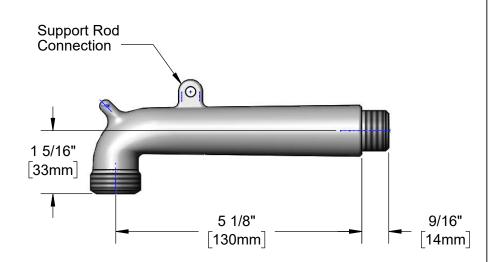

|   | −1/2" NPT<br>Male Threads |
|---|---------------------------|
| ш |                           |
| # |                           |
|   |                           |

| This Space for Architect/Engineer Approval |          |  |
|--------------------------------------------|----------|--|
| Job Name                                   | Date     |  |
| Model Specified                            | Quantity |  |
| Customer/Wholesaler                        |          |  |
| Contractor                                 |          |  |
| Architect/Engineer                         |          |  |

**Product Specifications:** 

Rough Chrome Spout with Male Garden Hose Outlet

Product Compliance:

NSF 61 - Section 9 NSF 372 (Low Lead Content)

Drawn: KJG Checked: JRM Approved: JHB Date: 05/31/19 Scale: 1:2 Sheet: 1 of 1