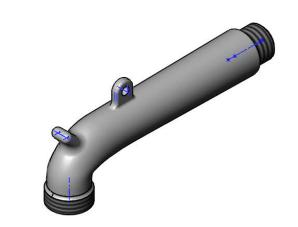

|   | −1/2" NPT<br>Male Threads |
|---|---------------------------|
| ш |                           |
| # |                           |
|   |                           |

| This Space for Architect/Engineer Approval |          |  |
|--------------------------------------------|----------|--|
| Job Name                                   | Date     |  |
| Model Specified                            | Quantity |  |
| Customer/Wholesaler                        |          |  |
| Contractor                                 |          |  |
| Architect/Engineer                         |          |  |

**Product Specifications:** 

Rough Chrome Spout with Male Garden Hose Outlet

Product Compliance:

NSF 61 - Section 9 NSF 372 (Low Lead Content)

Drawn: KJG Checked: JRM Approved: JHB Date: 05/31/19 Scale: 1:2 Sheet: 1 of 1