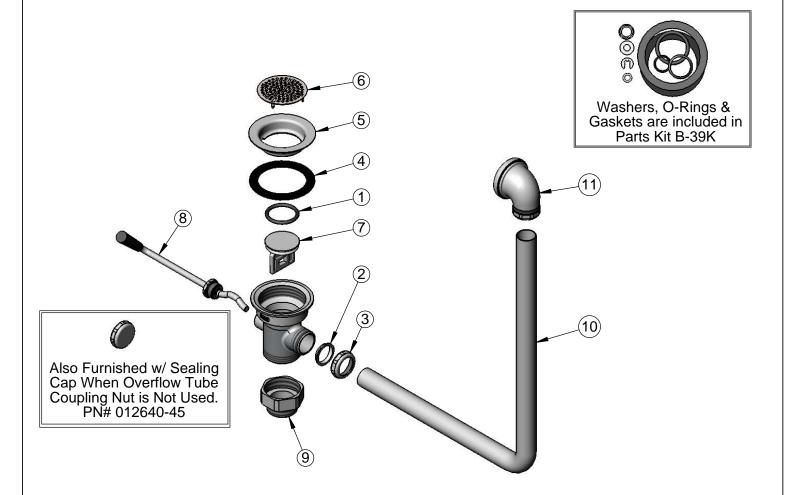

| ITEM<br>NO. | SALES NO.   | DESCRIPTION                            |
|-------------|-------------|----------------------------------------|
| 1           | 010389-45   | O-Ring, Plunger                        |
| 2           | 010390-45   | Ferrule, Coupling Nut                  |
| 3           | 010391-45   | Nut, Coupling for Twist Drain          |
| 4           | 010381-45   | Gasket, 3" Face Flange                 |
| 5           | 015306-45   | Flange, 3" Face                        |
| 6           | 010385-45   | Strainer, 3" Snap-in                   |
| 7           | 010388-45   | Plunger, Lever and Twist Drain         |
| 8           | 010393-45XS | Handle, Rotary Waste Valve Short Twist |
| 9           | B-3945      | Adapter, 2" NPT x 1 1/2" NPT           |
| 10          | 011355-45   | Tube, Overflow Elbow                   |
| 11          | 011356-45   | Head Asm, Overflow Tube                |