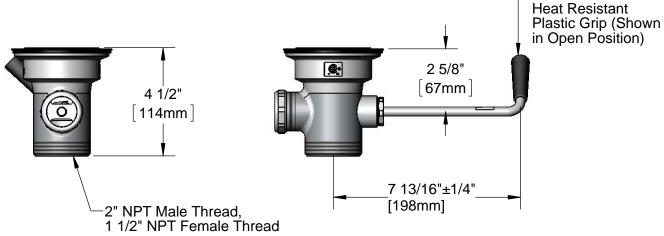

Closed Handle Orientation

**Product Specifications:** 

Rotary Waste Valve w/ Short Twist Handle, 3" Sink Opening, 2" NPT Male Outlet / 1 1/2" NPT Female Threads Outlet

Product Compliance:

ASME A112.18.2 / CSA B125.2