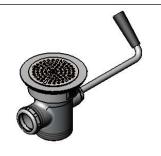

Closed Handle Orientation

**Product Specifications:** 

Rotary Waste Valve w/ Short Twist Handle, 3" Sink Opening, 2" NPT Male Outlet / 1 1/2" NPT Female Threads Outlet

Product Compliance:

ASME A112.18.2 / CSA B125.2