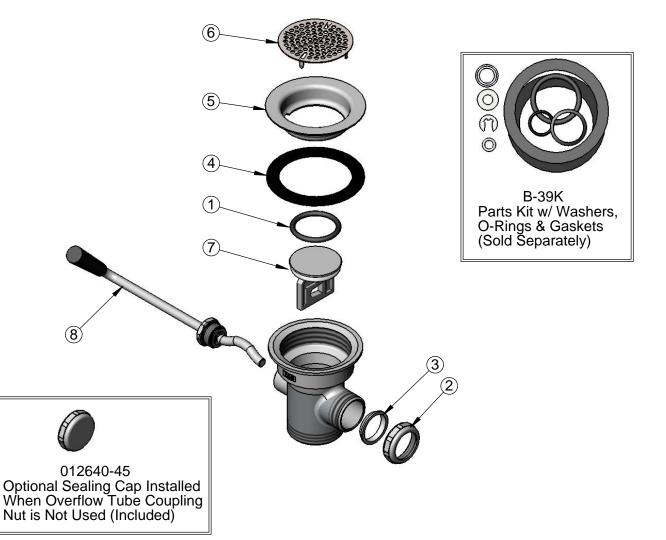

| ITEM<br>NO. | SALES NO.   | DESCRIPTION                          |  |
|-------------|-------------|--------------------------------------|--|
| 1           | 010389-45   | O-Ring, Plunger                      |  |
| 2           | 010391-45   | Nut, Coupling for Twist Drain        |  |
| 3           | 010390-45   | Ferrule, Coupling Nut                |  |
| 4           | 010381-45   | Gasket, 3" Face Flange               |  |
| 5           | 015306-45   | Flange, 3" Face                      |  |
| 6           | 010385-45   | Strainer, 3" Snap-in                 |  |
| 7           | 010388-45   | Plunger, Lever and Twist Drain       |  |
| 8           | 010393-45XS | Handle Asm, Rotary Waste Valve Twist |  |