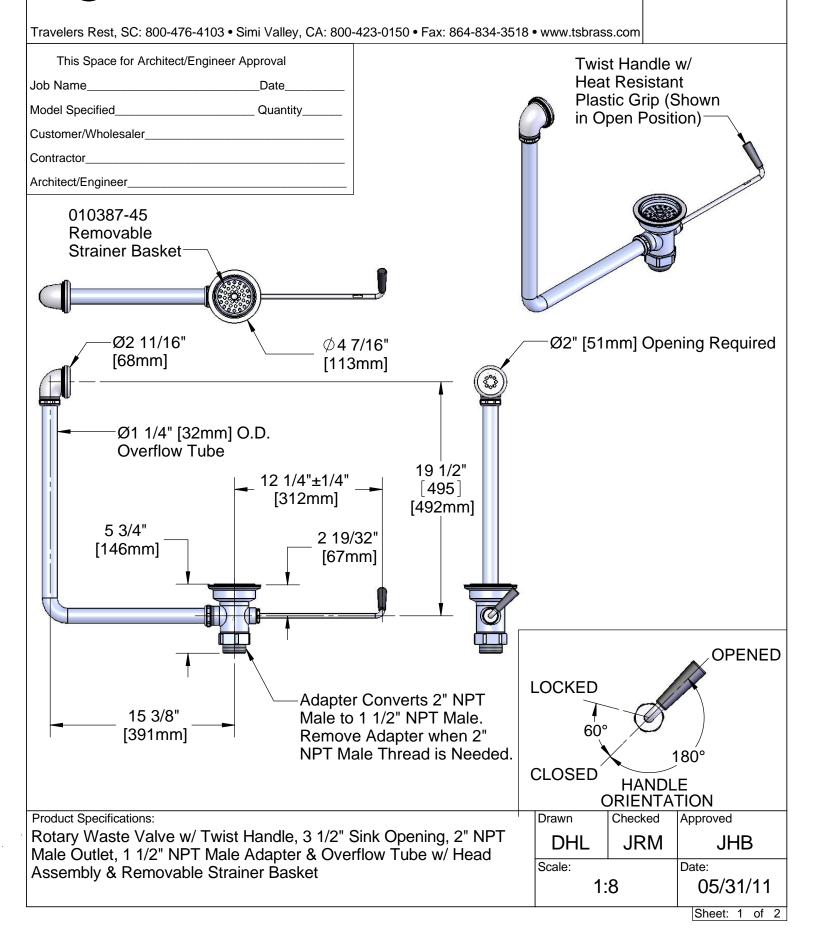

Product Specifications:

Rotary Waste Valve w/ Twist Handle, 3 1/2" Sink Opening, 2" NPT Male Outlet, 1 1/2" NPT Male Adapter & Overflow Tube w/ Head Assembly & Removable Strainer Basket

| Drawn  | Checked | Approved |
|--------|---------|----------|
| DHL    | JRM     | JHB      |
| Scale: |         | Date:    |
| 1      | :8      | 05/31/11 |