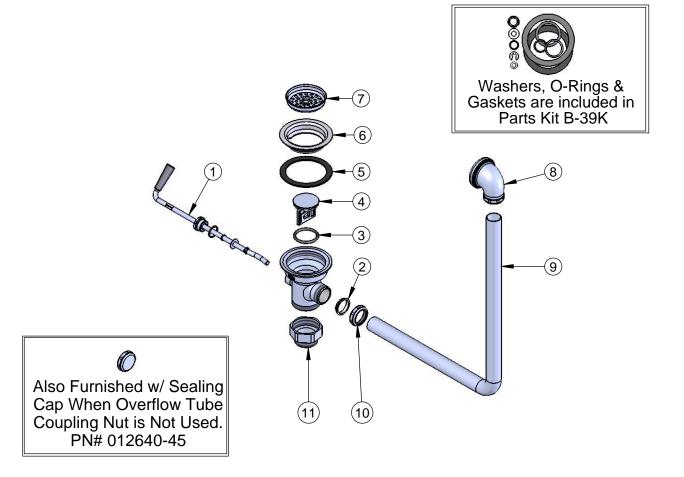

| ITEM<br>NO. | SALES NO. | DESCRIPTION                          |
|-------------|-----------|--------------------------------------|
| 1           | 010393-45 | Handle Asm, Rotary Waste Valve Twist |
| 2           | 010390-45 | Ferrule, Coupling Nut                |
| 3           | 010389-45 | O-Ring, Plunger                      |
| 4           | 010388-45 | Plunger, Twist Drain                 |
| 5           | 010382-45 | Gasket, 3 1/2" Face Flange           |
| 6           | 010384-45 | Flange, 3 1/2" Face                  |
| 7           | 010387-45 | 3 1/2" Crumb Cup Strainer            |
| 8           | 011356-45 | Head Asm, Overflow Tube              |
| 9           | 011355-45 | Tube, Overflow Elbow                 |
| 10          | 010391-45 | Nut, Coupling For Twist Drain        |
| 11          | B-3945    | Adapter, 2" NPT x 1 1/2" NPT         |