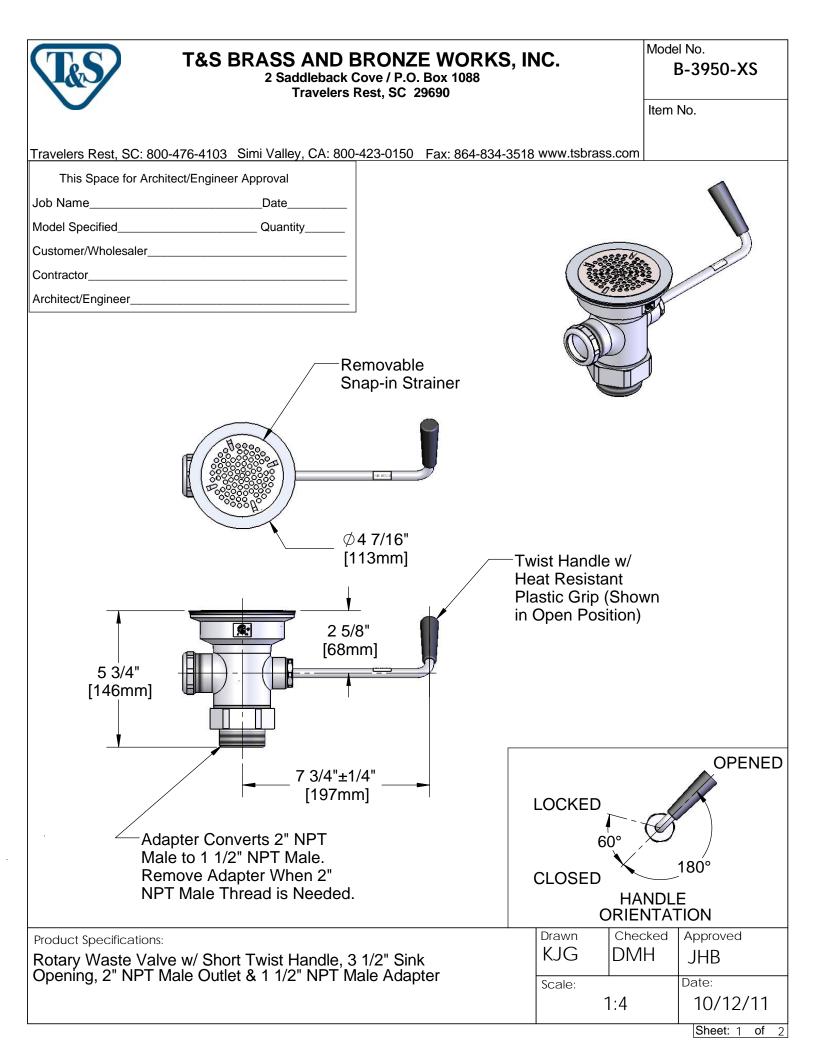

## T&S BRASS AND BRONZE WORKS, INC. 2 Saddleback Cove / P.O. Box 1088 Travelers Rest, SC 29690

Model No.

B-3950-XS

Item No.

| ravelers Rest, SC: 800-476-4103                                                 | Simi Valley, CA                  | : 800-423-0150 F                         | ax: 864-834-3518 www.tsbra                 | ass.com                                     |                         |
|---------------------------------------------------------------------------------|----------------------------------|------------------------------------------|--------------------------------------------|---------------------------------------------|-------------------------|
|                                                                                 | ITEM NO.                         | SALES NO.                                | DESCRIPTION                                |                                             |                         |
|                                                                                 | 1                                | 010389-45                                | O-Ring, Plunger                            |                                             |                         |
|                                                                                 | 2                                | 010391-45                                | Nut, Coupling For Twist Drain              |                                             |                         |
|                                                                                 | 3                                | 010390-45                                | Ferrule, Coupling Nut                      |                                             |                         |
|                                                                                 | 4                                | 010382-45                                | · · · · · · · · · · · · · · · · · · ·      |                                             |                         |
|                                                                                 | 5                                | 010384-45                                | Flange, 3 1/2" Face                        |                                             |                         |
|                                                                                 | 6                                | 010386-45                                | 386-45 Strainer, 3 1/2" Snap-in Removable  |                                             |                         |
|                                                                                 | 7                                | 010388-45 Plunger, Lever and Twist Drain |                                            |                                             |                         |
|                                                                                 | 8                                | 010393-45XS                              | Short Handle Asm, Rotary Waste Valve Twist |                                             |                         |
|                                                                                 | 9                                | B-3945                                   | Adapter, 2" NPT x 1 2                      | 1/2" NPT                                    |                         |
|                                                                                 | 6<br>                            |                                          |                                            |                                             |                         |
|                                                                                 | <u>(4)</u>                       | -Č                                       | Was<br>Gask<br>F                           | shers, O-Ri<br>ets are incl<br>arts Kit B-3 | ngs &<br>uded in<br>39K |
| 8                                                                               | CCCCC                            |                                          |                                            |                                             |                         |
| Also Furnished w/ S<br>Cap When Overflow<br>Coupling Nut is Not<br>PN# 012640-4 | Tube<br>Used.                    |                                          |                                            |                                             |                         |
| roduct Specifications:                                                          |                                  |                                          | Drawn                                      | Checked                                     | Approved                |
|                                                                                 |                                  |                                          |                                            |                                             |                         |
|                                                                                 |                                  | 2 1/2" Cink                              | KJG                                        | DMH                                         | JHB                     |
| otary Waste Valve w/ Shor                                                       | t Twist Handle                   | 5, 3 1/2 SILIK                           |                                            |                                             |                         |
| Rotary Waste Valve w/ Shor<br>Opening, 2" NPT Male Outle                        | t Twist Handle<br>t & 1 1/2" NPT | F Male Adapter                           | Scale:                                     |                                             | Date:                   |
| otary Waste Valve w/ Shor                                                       | t Twist Handle<br>t & 1 1/2" NP⊺ | F Male Adapter                           | Scale:                                     | 1:4                                         |                         |