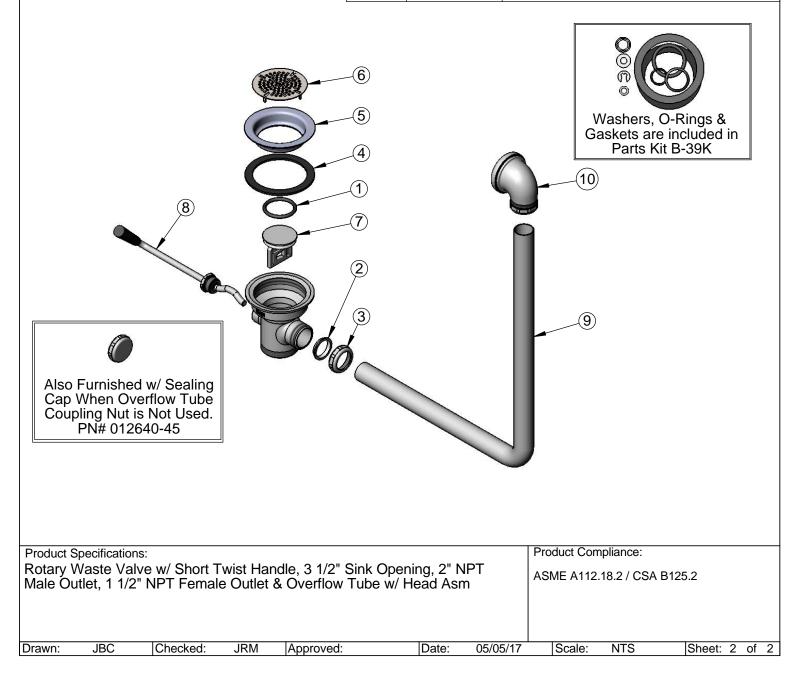

| ITEM<br>NO. | SALES NO.   | DESCRIPTION                            |
|-------------|-------------|----------------------------------------|
| 1           | 010389-45   | O-Ring, Plunger                        |
| 2           | 010390-45   | Ferrule, Coupling Nut                  |
| 3           | 010391-45   | Nut, Coupling for Twist Drain          |
| 4           | 010382-45   | Gasket, 3 1/2" Face Flange             |
| 5           | 010384-45   | Flange, 3 1/2" Face                    |
| 6           | 010386-45   | Strainer, 3 1/2" Snap-in Removable     |
| 7           | 010388-45   | Plunger, Lever and Twist Drain         |
| 8           | 010393-45XS | Handle, Rotary Waste Valve Short Twist |
| 9           | 011355-45   | Tube, Overflow Elbow                   |
| 10          | 011356-45   | Head Asm, Overflow Tube                |