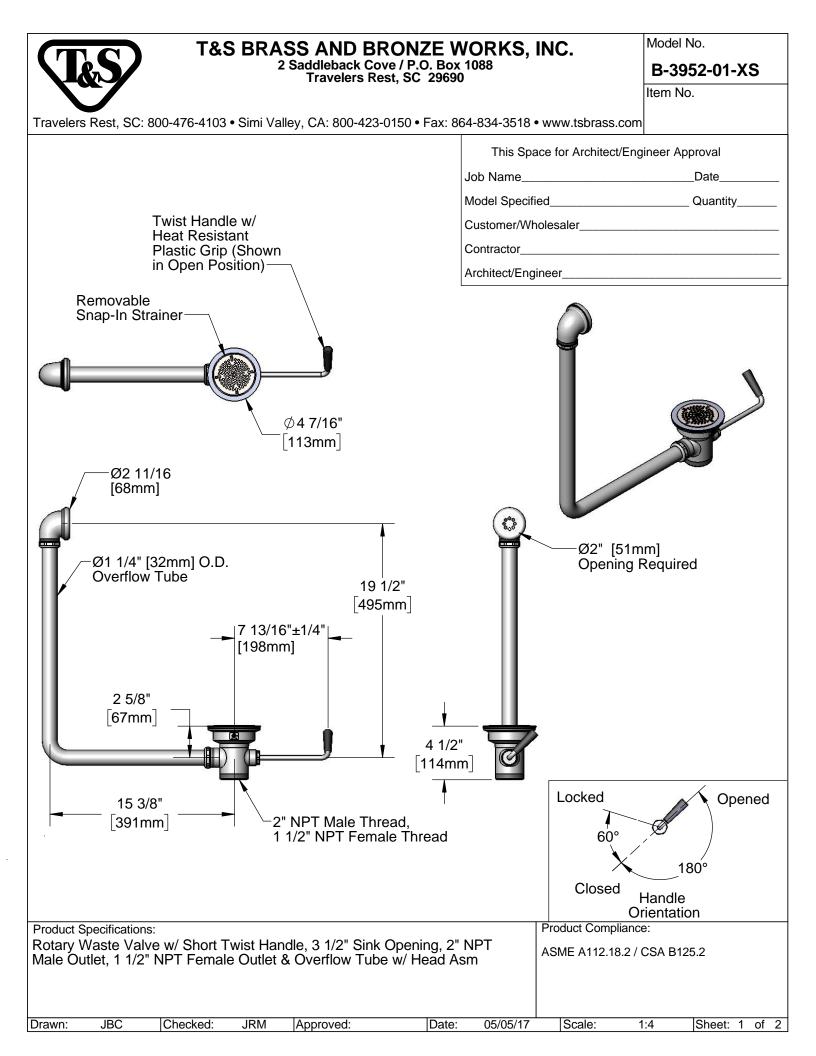

## **T&S BRASS AND BRONZE WORKS, INC.**

2 Saddleback Cove / P.O. Box 1088 Travelers Rest, SC 29690 Model No.

B-3952-01-XS

Item No.

Travelers Rest, SC: 800-476-4103 • Simi Valley, CA: 800-423-0150 • Fax: 864-834-3518 • www.tsbrass.com