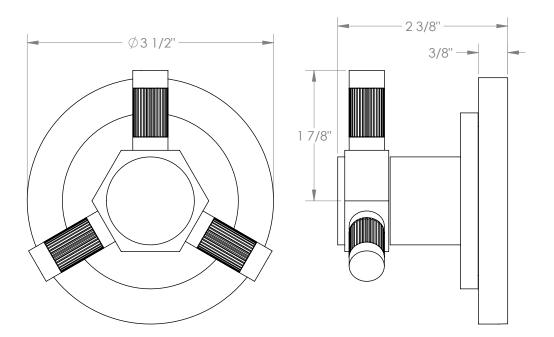

## BROOKLYN, NEW YORK

Sutton 111-WTRTP-SP5 Wall Mounted Trim with Faceplate

- For use with the: SS-TS200-C. SS-TS200-H, SS-TS150-C, SS-TS150-H, SS-WD2, SS-WD3, SS-VCWD2, or SS-VCWD3 concealed rough
- Professional Installation Required