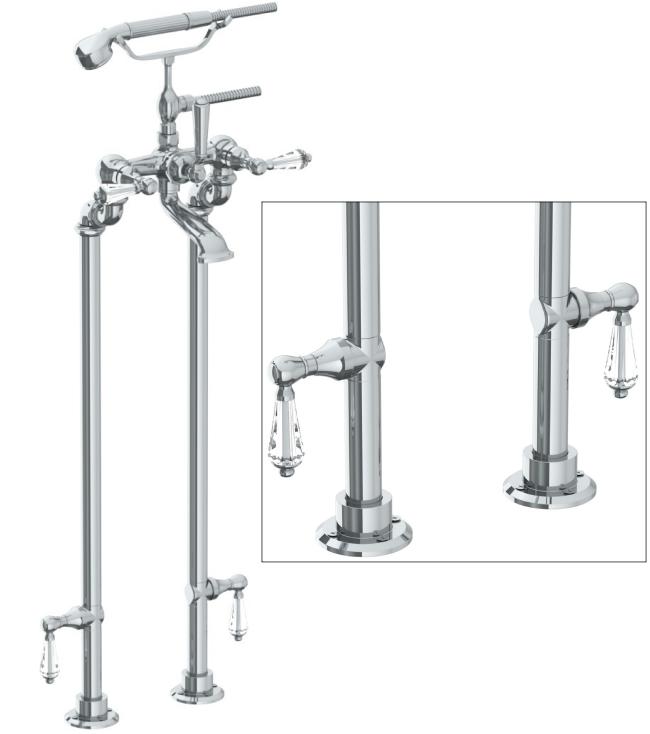

## 201-8.3STP-

Floor Mounted Bath Set with Hand Shower and Shut-Off Valves

Does not use concealed rough

Hand Shower Flow Rate: 1.75 GPM

Note: Some building codes may require remote pressure balance valves for anti-scald

Meets the applicable requirements of ASME A112.18.1-2005/CSA B125.1-05, entitled "Plumbing Supply Fittings"