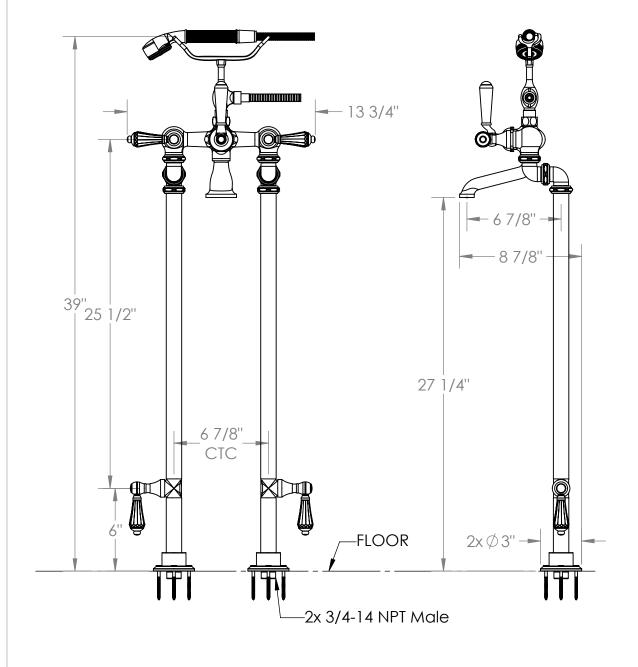

## 201-8.3STP-

Floor Mounted Bath Set with Hand Shower and Shut-Off Valves

Does not use concealed rough

Hand Shower Flow Rate: 1.75 GPM

Note: Some building codes may require remote pressure balance valves for anti-scald

Meets the applicable requirements of ASME A112.18.1-2005/CSA B125.1-05, entitled "Plumbing Supply Fittings"