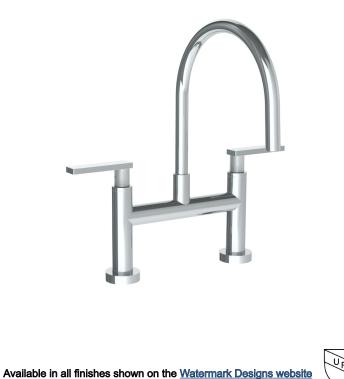

## BROOKLYN, NEW YORK

Rainey 70-7.5G-RNK8

ò

09/2023

Deck Mounted, Gooseneck, Bridge Kitchen Faucet

- Fits Deck Up To 2" Thick
- Recommended Mounting Hole: 1-1/8"
- All Lead-Free Brass Construction
- Flow Rate: 1.75 GPM
- 1/4 Turn Ceramic Cartridge
- 360° Rotating Spout
- Professional Installation Required