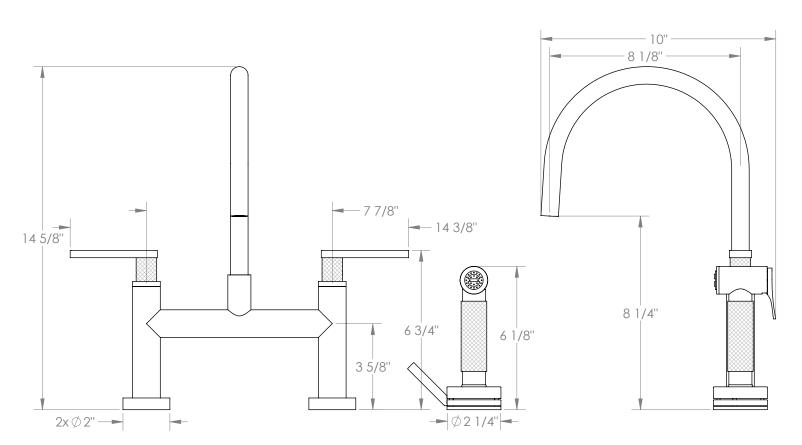

## WATERMYRK

BROOKLYN, NEW YORK

Deck Mounted, Gooseneck, Bridge Kitchen Faucet with Independent Side Spray

- Side Spray Hose Length: 50" (Final Length May Vary)
- Fits Deck Up To 1-1/4" Thick
- Recommended Mounting Hole: 1-1/8"
- All Lead-Free Brass Construction
- Flow Rate: 1.75 GPM
- 1/4 Turn Ceramic Cartridge
- Volume Control Handle For Spray Must Be Turned Off When Not In Use
- 360° Rotating Spout
- Professional Installation Required