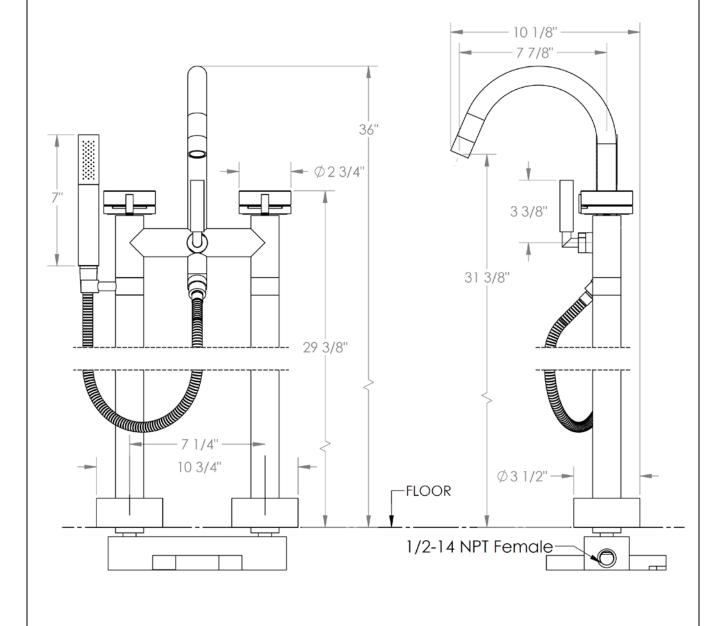

## 21-8.3-E2

Floor Standing Bath Set with Hand Shower

For use with SS-FL8.3 concealed floor rough

Hand Shower Flow Rate: 1.75 GPM

Note: Some building codes may require a remote pressure balancing valve, such as the SS-PB50.

Meets the applicable requirements of ASME A112.18.1-2005/CSA B125.1-05, entitled "Plumbing Supply Fittings"