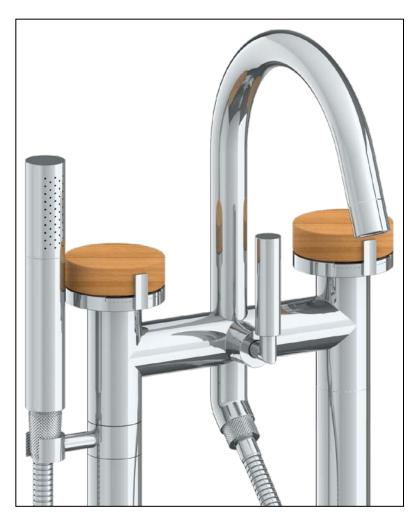

## 21-8.3-E2

Floor Standing Bath Set with Hand Shower

For use with SS-FL8.3 concealed floor rough

Hand Shower Flow Rate: 1.75 GPM

Note: Some building codes may require a remote pressure balancing valve, such as the SS-PB50.

Meets the applicable requirements of ASME A112.18.1-2005/CSA B125.1-05, entitled "Plumbing Supply Fittings"