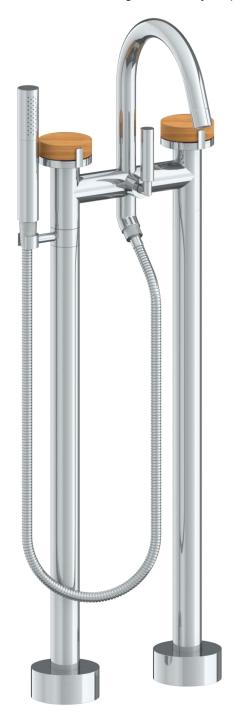

## 21-8.3-E2

Floor Standing Bath Set with Hand Shower

For use with SS-FL8.3 concealed floor rough

Hand Shower Flow Rate: 1.75 GPM

Note: Some building codes may require a remote pressure balancing valve, such as the SS-PB50.

Meets the applicable requirements of ASME A112.18.1-2005/CSA B125.1-05, entitled "Plumbing Supply Fittings"